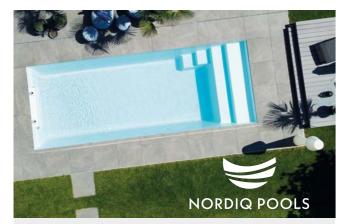

#### NORDIQ POOLS - SERIES TT

- The smart new concept: Nordiq by RivieraPool
- Fully equipped one-piece pool, quickly installed
- Unique 'TT' Tubeless Technology concept: installation without pipework - installed quickly and cost-effectively. No risk, more fun.
- Energy-efficient concept, contemporary design
- Bathing fun, environmentally friendly and resource saving
- Modular concept many features to retrofit affordable and easy for everybody
- Quality without compromise, typical RivieraPool
- 3 sizes up to 2,80 x 7.5 m
- These pools are also particularly suitable for resorts and holiday home complexes
- Everything a compact pool needs

#### THE NEW PREFABRICATED SWIMMING POOL WITH INTEGRATED FILTER SYSTEM

NORDIQ pools are one-piece prefabricated swimming pools made of vinylester resin reinforced with fibreglass, "Scandinavian, clear and simple" designed products, which quickly inspire through their simplicity of function as well as the solid quality of the compact technology.

The NORDIQ-TT filter technology integrated with the pool takes care of the filtration of the NORDIQ pool. The tubeless technology does not require any piping around the pool. Apart from the power.

#### NORDIQ 23 TT

Dimensions inside: 230 x 520 x 140 cm Dimensions outside: 245 x 560 x 144 cm Water volume: 12.800 l / 13 m<sup>3</sup> Weight: 500 kg | Colour: lightgrey

#### NORDIQ 28 TT

Dimensions inside: 280 x 600 x 140 cm Dimensions outside: 295 x 640 x 144 cm Water volume: 17.000 l / 17m<sup>3</sup> Weight: 650 kg | Colour: lightgrey

Dimensions inside: 280 x 750 x 140 cm Dimensions outside: 295 x 790 x 144 cm Water volume: 22.300 l / 19 m<sup>3</sup> Weight: 800 kg | Colour: lightgrey