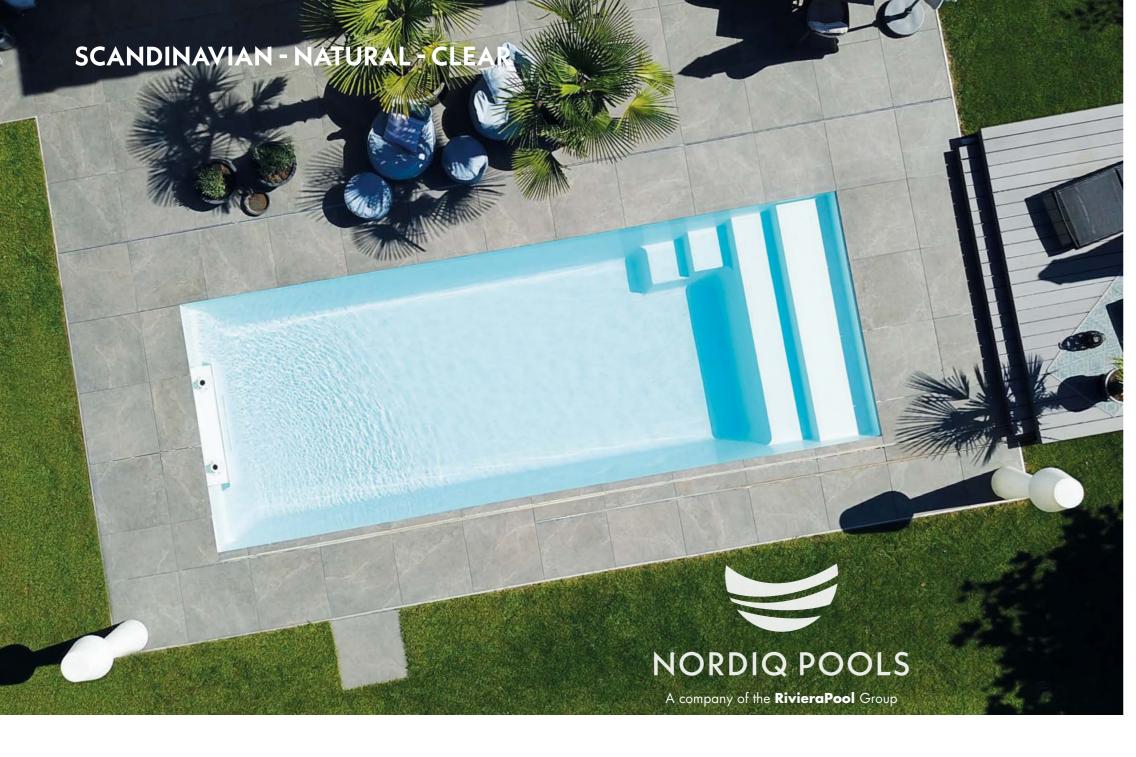

#### NORDIQ POOLS - SERIES TT

- The smart new concept: Nordiq by RivieraPool
- Fully equipped one-piece pool, quickly installed
- Unique 'TT' Tubeless Technology concept: installation without pipework - installed quickly and cost-effectively. No risk, more fun.
- Energy-efficient concept, contemporary design
- Bathing fun, environmentally friendly and resource saving
- Modular concept many features to retrofit affordable and easy for everybody
- Quality without compromise, typical RivieraPool
- 3 sizes up to 2,80 x 7.5 m
- These pools are also particularly suitable for resorts and holiday home complexes
- Everything a compact pool needs

#### THE NEW PREFABRICATED SWIMMING POOL WITH INTEGRATED FILTER SYSTEM

NORDIQ pools are one-piece prefabricated swimming pools made of vinylester resin reinforced with fibreglass, "Scandinavian, clear and simple" designed products, which quickly inspire through their simplicity of function as well as the solid quality of the compact technology.

The NORDIQ-TT filter technology integrated with the pool takes care of the filtration of the NORDIQ pool. The tubeless technology does not require any piping around the pool. Apart from the power.