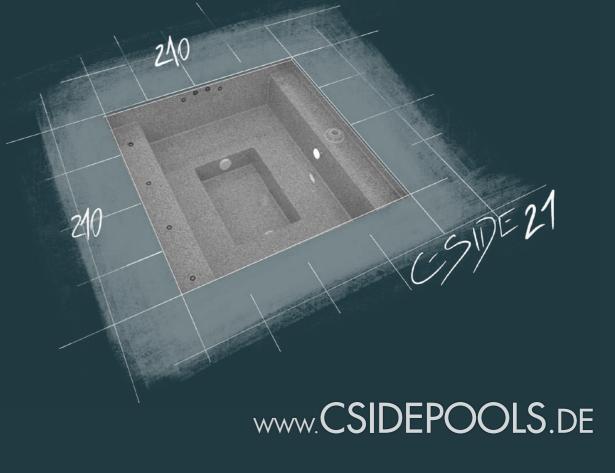

# CSIDE 21

The perfect compact Mini Pool for any terrace, featuring enough space for four people to cozy up with each other, or two people to comfortably stretch out together, this pool transforms your backyard into a chic AquaLounge that is equally beautiful, functional, and elegant.

- · MASSAGE SEATS
- · 80 CM DEEP
- · LUXURIOUS SEAT BENCH
- · RELAXATION ZONES ON TWO SIDES OF THE POOL
- ·THE IDEAL SITTING POOL

DIMENSIONS 210 cm x 210 cm x 80 cm

CAPACITY approx. 1.900 Litres

Weight approx. 150 kg