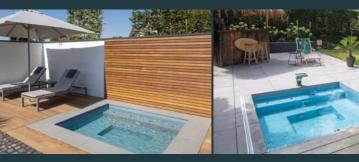

exclusively for RivieraPool:

Neither a swimming pool nor a whirlpool... simply a CSIDE pool.

CSIDE pools are neither whirlpools nor swimming pools, and yet they unite elements of both. Like the large prefabricated pools from RivieraPool, CSIDE pools are made of epoxy acrylate and include optional whirlpool and massage functions. Due to their compact size, they are particularly designed for terraces, small gardens, or even roof terraces: as an AquaLounge for floating and relaxing, as a design element that brings the radiance of shallow water into gardens or as a water playground for children.

Minipools – compact and creative

# CSIDE 37

Transform a normal summer Sunday into a luxurious vacation day for the whole family, or turn an otherwise mild summer evening and a good glass of wine into your own lush and lavish personal oasis. Create an ambience of opulence and relaxation as you indulge in the soothing sounds of moving water and the refreshing feel of crystal-clear water gliding along your skin.

# CSIDE 37 L

Enjoy a beautiful sunset for two as you lounge alongside the comfortable entry along the long side of the pool. This intelligently designed pool entryway doubles as a comfortable seating area for you and someone dear to cozy up to as you cool off on a hot summer day.