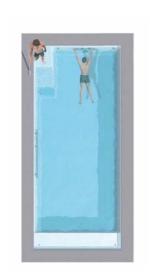

#### The "BARI" steps

More than just a southern Italian port city,
"BARI" represents your individual design option.
Comfortable stairs placed where you desire: whether
it's at the front or on the long side. Enter your pool
as you please – the possibilities are endless...
it's pure sophistication!

#### Combine ...

... the possibilities for combination are endless.
Everything fits together perfectly for your perfect,
private pool – a departure from standard pool offerings:
an Ancona staircase paired with Wetlounge. On the
opposite side, the Linear "RS" entry steps for the whole
family, complete with an integrated roller shutter.

### Five steps: Chic and subtle

- 5 straight entry steps with an anti-slip profiled surface
- Maximum swimming length
- Minimalistic, timeless design
- Optional roller shutter systems available
- Available with factory-fitted glass mosaic finish on request (see illustration below right)