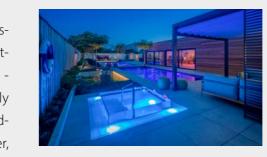

# Design - Quality - Functionality

**DESIGN** 

All RivieraPool products are characterised by clear lines, clear structures, and many design details. Without disruptive technical elements, our products are always the focus and give a lot of freedom for individual integration into your planning, whether for building projects or your own private wellness oasis.

Various extensions make your pool more than just a basin full of water. An infinity channel provides a wide panoramic view, a WetLounge creates a seating and lounging

area for your outdoor furniture, unique light and colour reflections through the use of glass mosaic, everything that makes your pool the highlight of the garden ... These extensions can be used for all prefabricated pools and minipools.