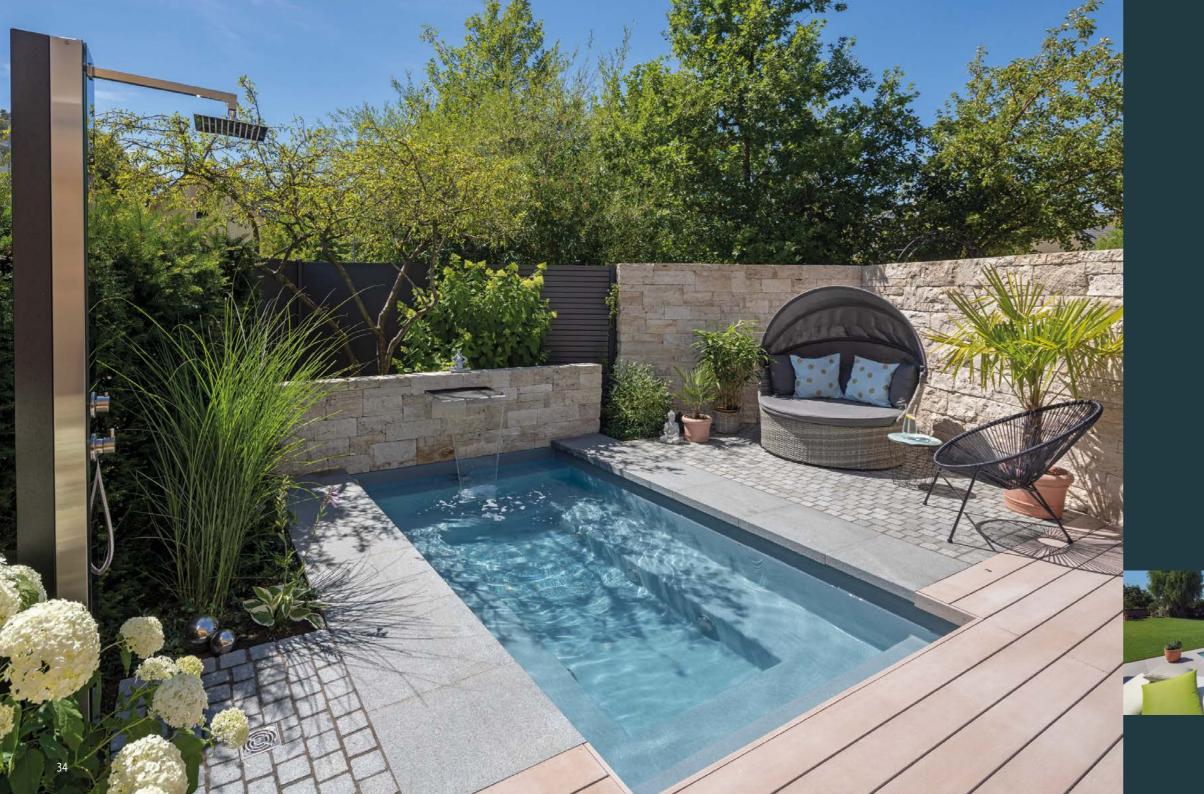

exclusively for RivieraPool:

Neither a swimming pool nor a whirlpool... simply a CSIDE pool.

CSIDE pools are neither whirlpools nor swimming pools, and yet they unite elements of both. Like the large prefabricated pools from RivieraPool, CSIDE pools are made of epoxy acrylate and include optional whirlpool and massage functions. Due to their compact size, they are particularly designed for terraces, small gardens, or even roof terraces: as an AquaLounge for floating and relaxing, as a design element that brings the radiance of shallow water into gardens or as a water playground for children.

Minipools – compact and creative