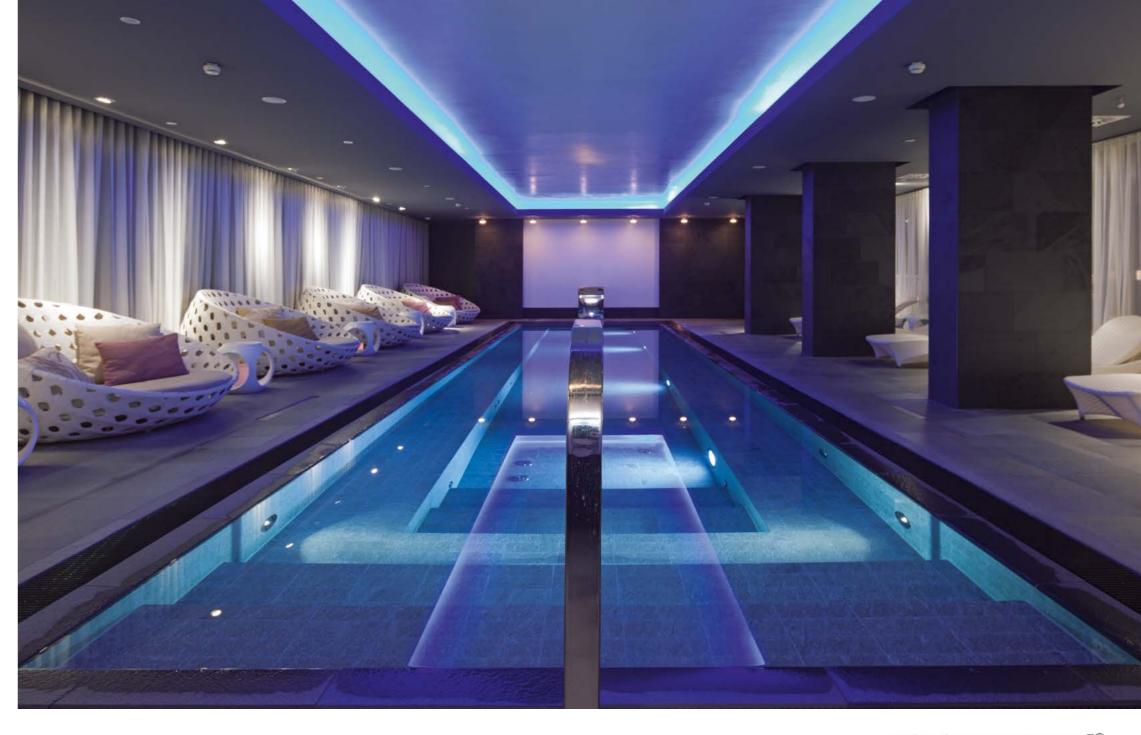

## Prefabricated mosaic pools

Design, quality, and functionality in perfection, our key performance in our MLine series.

Tailor made, exactly as needed, individually equipped with a wide variety of optional equipment according to your wishes and finally tiled with a mosaic of your choice. The MLine series fulfils all your needs. Whether a 20-meter swimming channel, a classic swimming pool with dimensions according to your specifications or a bespoke whirlpool. Whether skimmer or overflow pool. Modern lighting concepts, acrylic glass panels, high-quality massage and counter-current systems, relaxation and lounging areas... the possibilities

are almost unlimited. We manufacture your dream pool individually and deliver the complete swimming pool in one piece-ready-made, including with mosaic from our factory. Our professional partner companies take care of the installation on site – quickly, smoothly, and perfectly.

MLine with WetLounge (special construction)