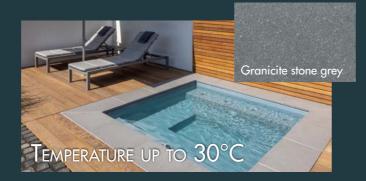

#### **GRANICITE STONE GREY**

The colour Granicite Stone Grey delivers an impressive look of real, natural stone. When paired with natural stone paving around the pool, the results are stunning. Creating the illusion that the entire pool is built from one single piece of natural stone, the Granicite Stone Grey pool looks bright and fresh in the sun and creates bold, blue water. The natural Granicite Stone Grey colour will retain its vibrancy throughout the years.