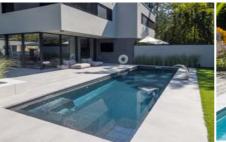

#### THE DESIGN • LINE – LIVING BY THE WATER ...

The calming effect of water, the empowering tranquility of a well-designed garden, the harmony that your "outdoor living room" can radiate. Water is always at the heart of such a garden. Discover the possibilities of designing your water garden with our prefabricated pools.

Today, people desire "water as an integral part of the garden" to preserve and revitalize both body and mind. Such a wish does not ask for a swimming pond or swimming pool. Instead, it is about

naturally staged water, stylishly embedded into your personal surroundings. When this water can also be a fully functional pool, it's called D·Line: the prefabricated pool series from RivieraPool. D·Line is the symbiosis of ambiance and functionality. D·Line is absolutely minimalistic in appearance.

Clear lines, clear structures, and numerous chic design options for individualists. Without any disruptive technical elements, this pool always becomes the focal point of the garden, unifying all the elements.