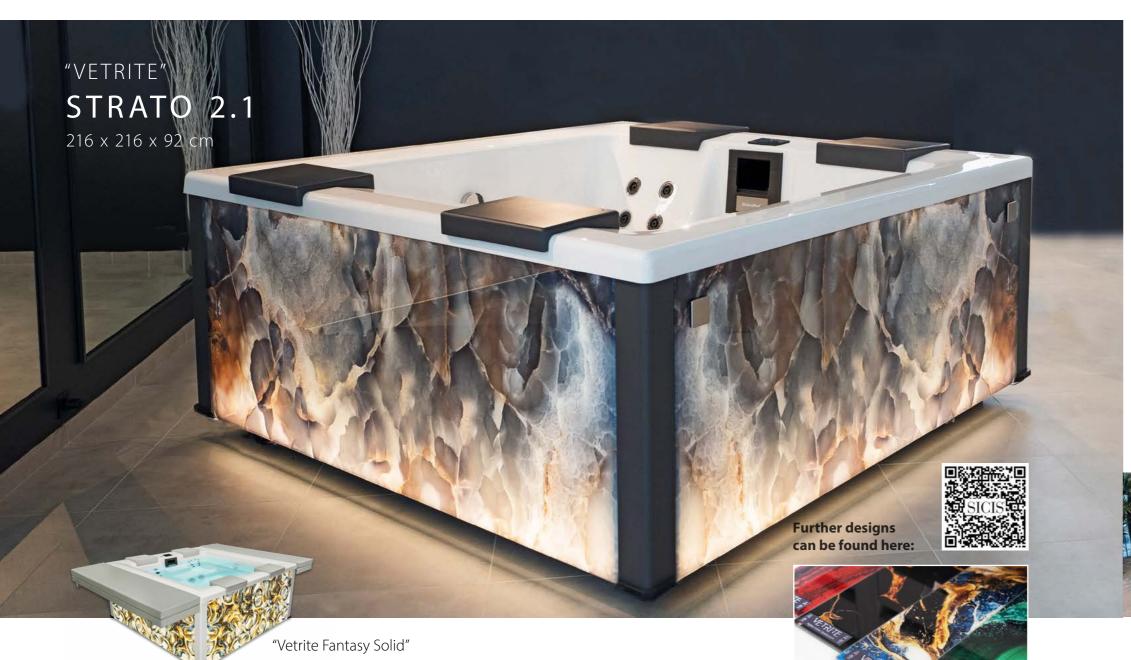

## NEW: STRATO "VETRITE" - PORTABLE SPA & ART OBJECT

#### The individual combination of glass design and whirlpool

The new and exclusive "Vetrite" glass collection from the renowned Italian glass mosaic manufacturer Sicis meets the modern Strato from Riviera Pool - an update in a class of its own.

The innovative "Vetrite" glass design material gives the spa a unique aesthetic.

As an illuminated art object, you can impressively showcase the Strato "Vetrite" 365 days a year... and also use it as a modern whirlpool. In a combination of traditional and modern production processes, glass is processed with a special formula of polymers and metals. The result is unique panelling for indoor and outdoor use. In addition to around 50 designs based on gemstones and volcanic rock presented in eye-catching chromatic effects - customised designs are available on request.

#### Pure individuality!