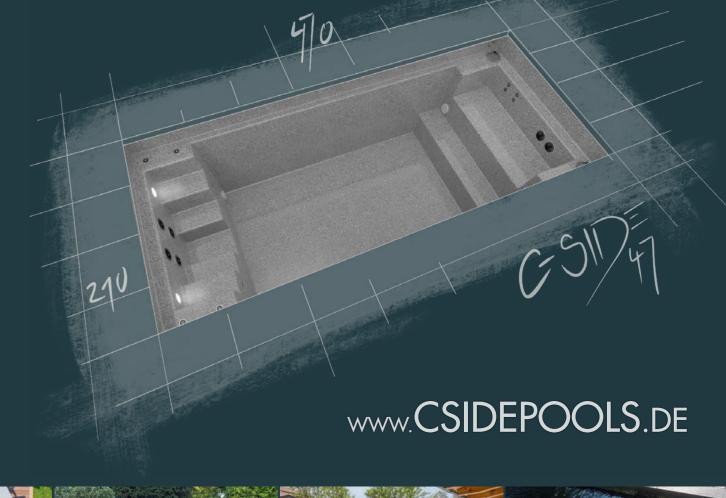

# CSIDE 47

Experience sunbathing and swimming fun for the whole family right from the comfort of your own garden. Enjoy the cool, crisp, refreshing water as you lounge in comfort within your own little piece of paradise. Our CSIDE 47 offers subtle design that is sleek, chic, and stylish while also providing an unsurpassed ambience and elegance for you, your family, and your guests.

- · MASSAGE SEATS
- · AQUA FUN MASSAGE SYSTEM
- · POOL IS 127 CM DEEP FOR TOTAL IMMERSION
- · SHALLOW WATER SEATING AREAS ON THE STAIRS

DIMENSIONS 470 cm x 210 cm x 127 cm

CAPACITY approx. 8.700 Litres

WEIGHT approx. 500 kg