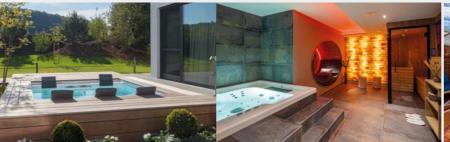

## INGROUND SPAS - SQUARED DESIGN

254 x 254 x 77 cm

The WAVE HIGHLINE is a square whirlpool model with or without an overflow channel. Our whirlpool models STRATO 2.0 and the larger STRATO 2.3 also stand for an exceptionally modern and straightforward design.

Massage seats with different features and sufficient places for relaxing air bubble massages bring oxygen into the blood. Powerful, punctual or extensive back jets stimulate the circulation and strengthen the muscles.

Elegant, comfortable neck cushions let you forget the stress and give your floating body support. Pure wellness... Indoors or outdoors in top form.

Design at a very high level.

## RIVIERA PUBLIC SPAS

Our commercial inground spas and are perfectly designed to be integrated with your specific project.

These models are particularly designed for commercial situations. Manufactured according to DIN and "Made in Germany", they fulfil all European standards, perfect for an installation in hotels, fitness centres, and on cruise ships.

## ICE CUBE – THE ICE CUBE DESIGN PLUNGE POOL

## Contemporary, puristic design

The "IceCube" is a special kind of eye-catcher. With the help of an acrylic overflow edge, the pool looks like an ice cube. Blue LED lighting, in conjunction with sparkling air, creates a unique piece of art in the wellness area.

The overflow channel with the transparent overflow gutter is illuminated. Squared and reduced design the new cold plunge pool perfectly matches contemporary sauna landscapes. Five steps lead into the water,

and the stainless steel handrail takes the sauna guest safely into the water. The underwater lighting ensures a beautiful ambience and also ensures safety at every step.

Straightforward and puristic: Cold Dip "IceCube", the new plunge pool, matches perfectly into modern sauna landscapes.