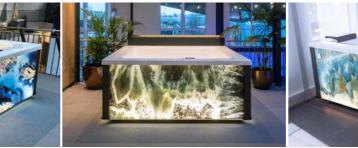

## INDIVIDUAL CONSTRUCTIONS

Individuality in perfection - Fully customised constructions

You love something special and have your own ideas about what your dream whirlpool or swimming pool should look like. Let's talk about it! We are able to make your dreams come true thanks to our individual mould construction possibilities.

On these pages, we show you some examples of projects that we were able to produce as part of our individual constructions. A whirlpool with natural stone cladding for 20 people – no

problem, already existing for years in Berlin in an established wellness studio. A 25 metre long swimming channel... or would you prefer 50 metres - we can do it. Three-sided acrylic glass we'd love to.

Customised radii and shapes - feasible. Customised equipment and functions - we're ready. You too?

We look forward to your dreams...

Beautiful reference: a RivieraPool Roman whirlpool with overflow channel. Individually tiled with Ezarri mosaic - it invites you to enjoy a sundowner by the sea... A feast for the eyes, of a quality you would hardly expect. It's all possible. Challenge us.