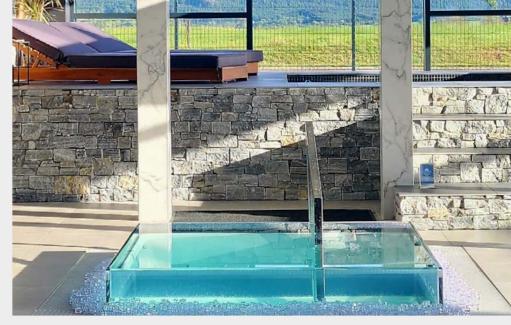

## ICE CUBE – THE ICE CUBE DESIGN PLUNGE POOL

## Contemporary, puristic design

The "IceCube" is a special kind of eye-catcher. With the help of an acrylic overflow edge, the pool looks like an ice cube. Blue LED lighting, in conjunction with sparkling air, creates a unique piece of art in the wellness area.

The overflow channel with the transparent overflow gutter is illuminated. Squared and reduced design the new cold plunge pool perfectly matches contemporary sauna landscapes. Five steps lead into the water,

and the stainless steel handrail takes the sauna guest safely into the water. The underwater lighting ensures a beautiful ambience and also ensures safety at every step.

Straightforward and puristic: Cold Dip "IceCube", the new plunge pool, matches perfectly into modern sauna landscapes.