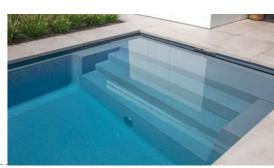

#### The "BARI" steps

More than just a southern Italian port city,
"BARI" represents your individual design option.
Comfortable stairs placed where you desire: whether
it's at the front or on the long side. Enter your pool
as you please – the possibilities are endless...
it's pure sophistication!

#### Combine ...

... the possibilities for combination are endless.
Everything fits together perfectly for your perfect,
private pool – a departure from standard pool offerings:
an Ancona staircase paired with Wetlounge. On the
opposite side, the Linear "RS" entry steps for the whole
family, complete with an integrated roller shutter.

### The variable entry step

- Floating 5-step staircase with anti-slip profiled surface
- Straightforward, timeless and minimalist
- Individual design options:
   One or more stairs ...
   On the front or on the long side as you wish!
- Maximum swimming length
- Optional roller shutter systems available