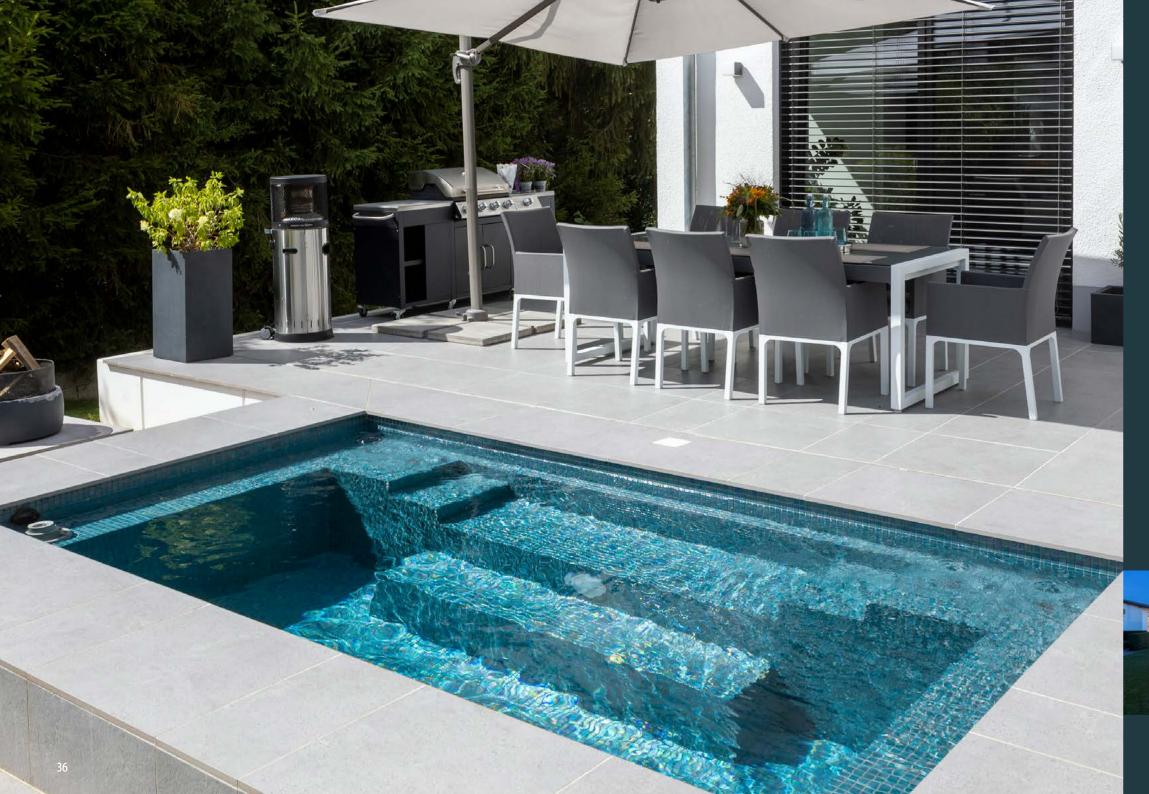

exclusively for RivieraPool:

Neither a swimming pool nor a whirlpool... simply a CSIDE pool.

CSIDE pools are neither whirlpools nor swimming pools, and yet they unite elements of both. Like the large prefabricated pools from RivieraPool, CSIDE pools are made of epoxy acrylate and include optional whirlpool and massage functions. Due to their compact size, they are particularly designed for terraces, small gardens, or even roof terraces: as an AquaLounge for floating and relaxing, as a design element that brings the radiance of shallow water into gardens or as a water playground for children.

Minipools – compact and creative