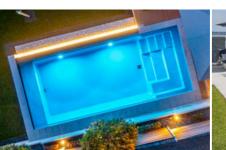

#### PREFABRICATED POOLS

- 7 different models/step-ends
- Pool width 2,70 m, 3,20 m, 3,70 m, 4,70 m
- Various customised combination options
- Made of long-lasting epoxy acrylate
- Rigid sandwich construction with 2 cm insulation in the walls and 3 cm in the floor
- Colours: granicite stone grey, papyrus, silver-grey, white, beach and sea blue
- All fittings made of polished stainless steel
- Vast choice of counter-current and massage systems
- Modern Thermosafe roller shutter covers
- Vast selection of individual extensions: Infinity channel, WetLounge, etc.
- NEW: All D-Line pools now also available factory-fitted with original Ezarri mosaic finish

### Five steps: Chic and subtle

- 5 straight entry steps with an anti-slip profiled surface
- Maximum swimming length
- Minimalistic, timeless design
- Optional roller shutter systems available
- Available with factory-fitted glass mosaic finish on request (see illustration below right)