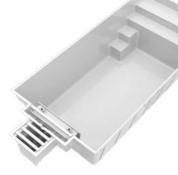

#### THE NEW PREFABRICATED SWIMMING POOL WITH INTEGRATED FILTER SYSTEM

NORDIQ pools are one-piece prefabricated swimming pools made of vinylester resin reinforced with fibreglass, "Scandinavian, clear and simple" designed products, which quickly inspire through their simplicity of function as well as the solid quality of the compact technology.

The NORDIQ-TT filter technology integrated with the pool takes care of the filtration of the NORDIQ pool. The tubeless technology does not require any piping around the pool. Apart from the power.

#### NORDIQ 28 TT

Dimensions inside: 280 x 600 x 140 cm Dimensions outside: 295 x 640 x 144 cm Water volume: 17.000 l / 17m<sup>3</sup> Weight: 650 kg | Colour: lightgrey

Dimensions inside: 280 x 750 x 140 cm Dimensions outside: 295 x 790 x 144 cm Water volume: 22.300 l / 19 m<sup>3</sup> Weight: 800 kg | Colour: lightgrey