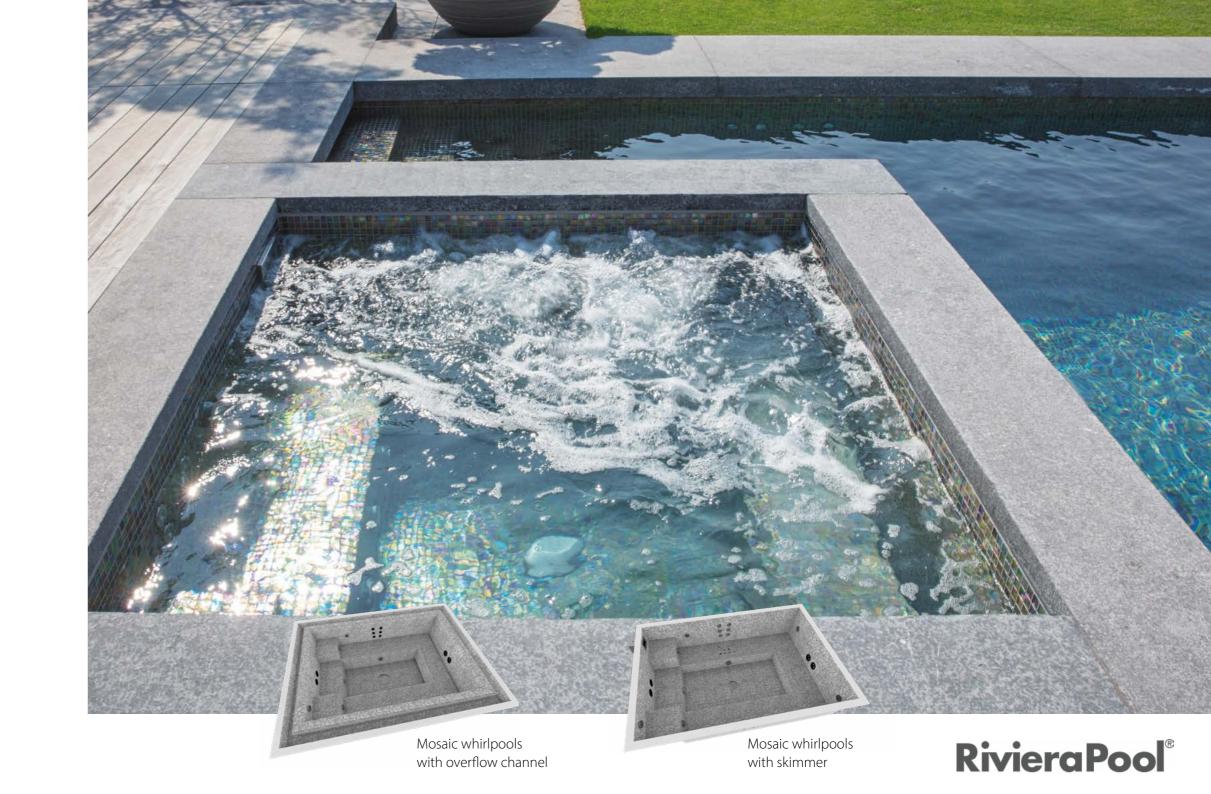

## MLINE MOSAIC WHIRLPOOLS

New in the RivieraPool programme - Customised MLine whirlpools!

Are you looking for a whirlpool with customised dimensions?

Our new MLine whirlpool system offers you the perfect solution: whether in a skimmer or overflow version, with or without an integrated roller shutter cover.

All MLine whirlpools have one thing in common: well thought-out and complete equipment that leaves nothing to be desired – the choice is yours. We produce your whirlpool tailor-made: give us your desired dimensions on a

sketch, choose your favourite mosaic from the wide range of renowned manufacturers Ezarri or Sicis. We will reply with a drawing and a quotation.

MLine whirlpools: Experience a variety of massage and bubble functions for maximum relaxation. Enjoy the unique aesthetics of the mosaic of your whirlpool every day.

MLine whirlpools: Well thought-out to the smallest detail, perfection in series ex works - and yet so individual.

The customised solution for your wellness area. Simply use the same mosaic for your shower or steam bath. It couldn't be more individual ...

Pool and whirlpool made from the same mosaic material. This is design at its highest level. And everything is securely covered at the touch of a button.