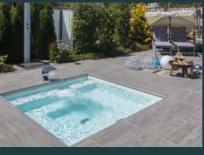

#### PREFABRICATED POOLS

- 7 different models/step-ends
- Pool width 2,70 m, 3,20 m, 3,70 m, 4,70 m
- Various customised combination options
- Made of long-lasting epoxy acrylate
- Rigid sandwich construction with 2 cm insulation in the walls and 3 cm in the floor
- Colours: granicite stone grey, papyrus, silver-grey, white, beach and sea blue
- All fittings made of polished stainless steel
- Vast choice of counter-current and massage systems
- Modern Thermosafe roller shutter covers
- Vast selection of individual extensions: Infinity channel, WetLounge, etc.
- NEW: All D-Line pools now also available factory-fitted with original Ezarri mosaic finish

#### MINIPOOLS

- 4 compact and creative models
- Plug & play prefabricated pools made of durable epoxy acrylate
- Colours: granicite stone grey, silver-grey & papyrus
- Surface in glass mosaic, factory tiled, optionally avaliable. Huge colour selection at www.ezarri.com
- Easy and uncomplicated installation due to preinstalled components such as filtration, lighting, massage equipment, technique shaft, etc.
- Delivered pre-plumbed No sewer connection required
- Individual equipment such as vertical inlet nozzles, cascades, massage nozzles, etc.
- Suitable for any sized backyard garden AquaLiving for your home
- Cover with rail-mounted sliding terrace. It couldn't be more elegant and sturdy
- NEW: Customised features and extensions.
   Design your own CSide oasis