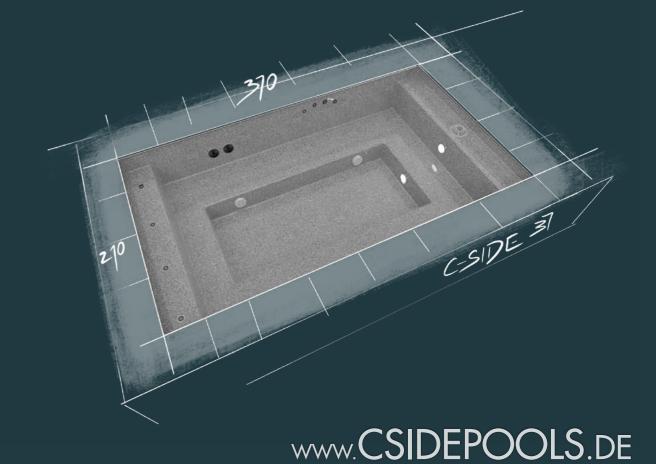

# CSIDE 37

Transform a normal summer Sunday into a luxurious vacation day for the whole family, or turn an otherwise mild summer evening and a good glass of wine into your own lush and lavish personal oasis. Create an ambience of opulence and relaxation as you indulge in the soothing sounds of moving water and the refreshing feel of crystal-clear water gliding along your skin.

- · MASSAGE SEATS
- · 80 CM DEEP
- · LUXURIOUS SEAT BENCH
- · RELAXATION ZONES ON TWO SIDES OF THE POOL

DIMENSIONS 370 cm x 210 cm x 80 cm
CAPACITY approx. 3.700 Litres
WEIGHT approx. 230 kg

**RivieraPool®** 