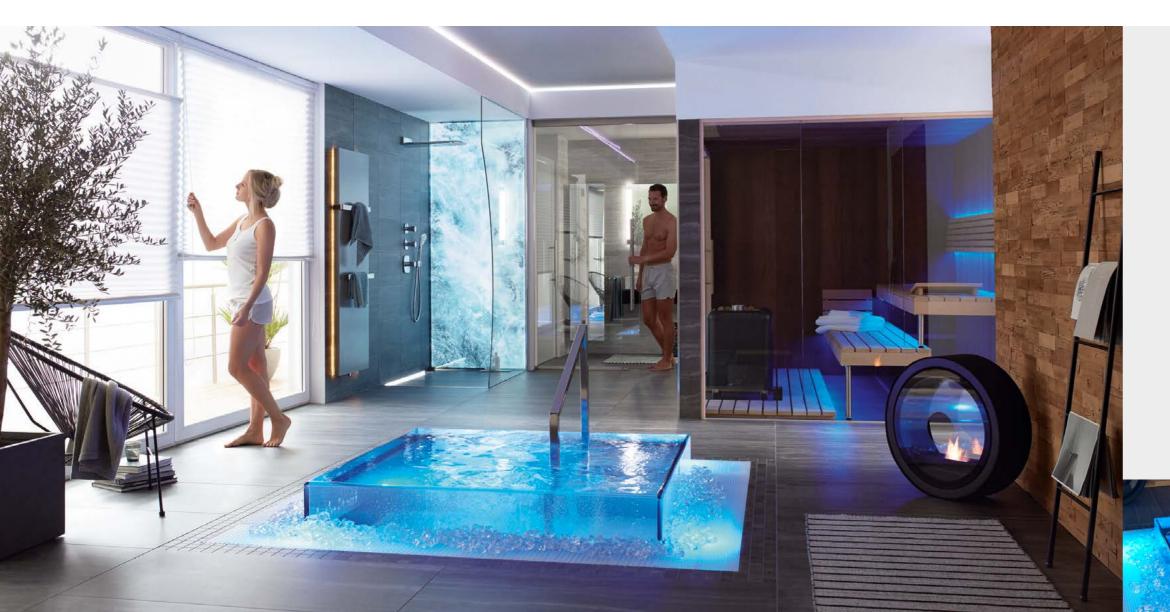

## ICE CUBE – THE ICE CUBE DESIGN PLUNGE POOL

## Contemporary, puristic design

The "IceCube" is a special kind of eye-catcher. With the help of an acrylic overflow edge, the pool looks like an ice cube. Blue LED lighting, in conjunction with sparkling air, creates a unique piece of art in the wellness area.

The overflow channel with the transparent overflow gutter is illuminated. Squared and reduced design the new cold plunge pool perfectly matches contemporary sauna landscapes. Five steps lead into the water,

and the stainless steel handrail takes the sauna guest safely into the water. The underwater lighting ensures a beautiful ambience and also ensures safety at every step.

Straightforward and puristic: Cold Dip "IceCube", the new plunge pool, matches perfectly into modern sauna landscapes.