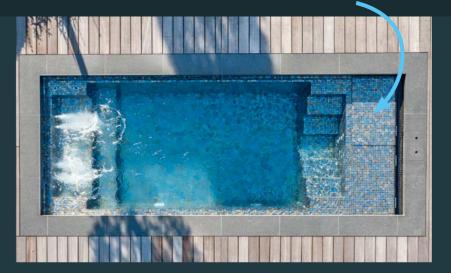

## Linear RS - simply clever...

- 4 comfortable entry steps with anti-slip profiled surface
- Integrated roller shutter shaft in the entry step
- The top step serves as a shallow water area
- Smart design for comfort and function

## Versatile and stylish

- Modern design
- 2-sided access with 4 spacoius steps
- Seating steps for 2 people
- Integrated roller shutter shaft in the entry step
- The top step serves as a shallow water area