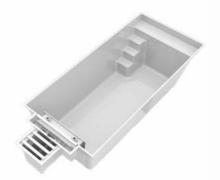

#### THE NEW PREFABRICATED SWIMMING POOL WITH INTEGRATED FILTER SYSTEM

NORDIQ pools are one-piece prefabricated swimming pools made of vinylester resin reinforced with fibreglass, "Scandinavian, clear and simple" designed products, which quickly inspire through their simplicity of function as well as the solid quality of the compact technology.

The NORDIQ-TT filter technology integrated with the pool takes care of the filtration of the NORDIQ pool. The tubeless technology does not require any piping around the pool. Apart from the power.

#### NORDIQ 23 TT

Dimensions inside: 230 x 520 x 140 cm Dimensions outside: 245 x 560 x 144 cm Water volume: 12.800 l / 13 m<sup>3</sup> Weight: 500 kg | Colour: lightgrey