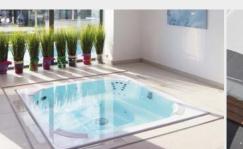

exclusively for RivieraPool:

Neither a swimming pool nor a whirlpool... simply a CSIDE pool.

CSIDE pools are neither whirlpools nor swimming pools, and yet they unite elements of both. Like the large prefabricated pools from RivieraPool, CSIDE pools are made of epoxy acrylate and include optional whirlpool and massage functions. Due to their compact size, they are particularly designed for terraces, small gardens, or even roof terraces: as an AquaLounge for floating and relaxing, as a design element that brings the radiance of shallow water into gardens or as a water playground for children.

Minipools – compact and creative