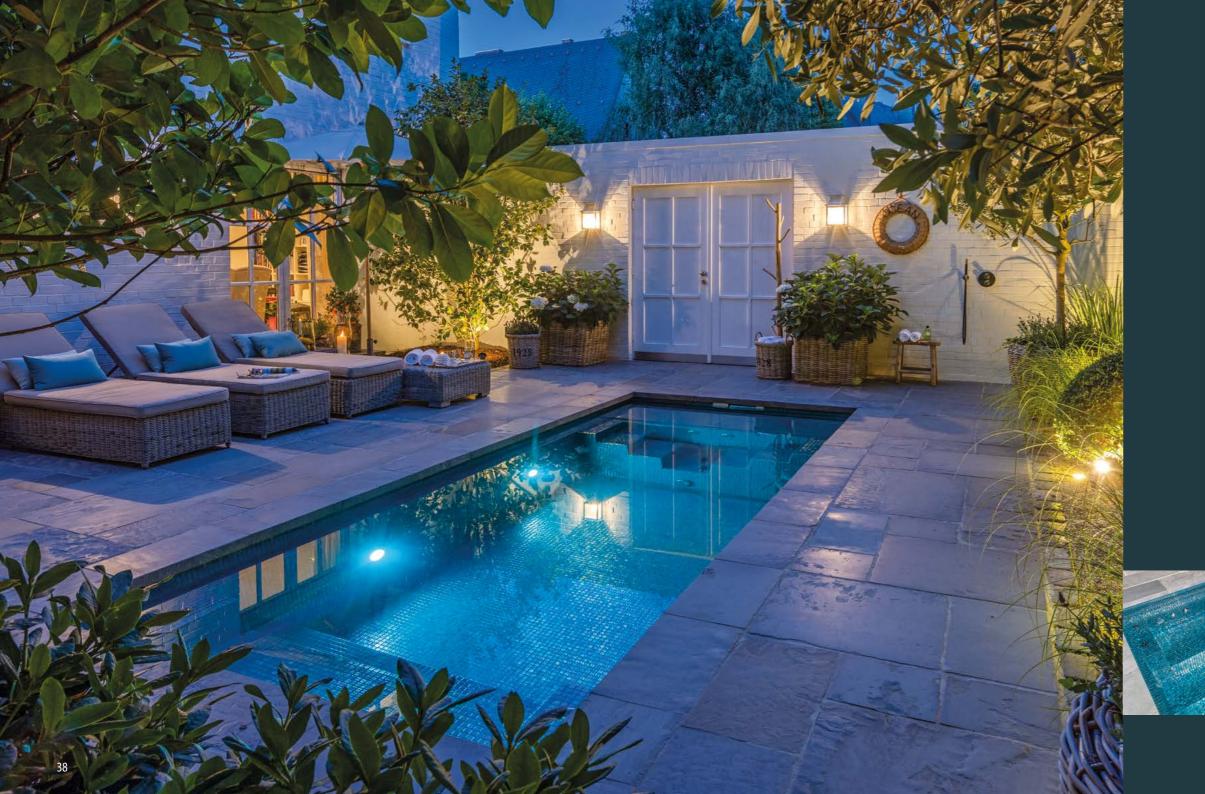

#### THE DESIGN • LINE – LIVING BY THE WATER ...

The calming effect of water, the empowering tranquility of a well-designed garden, the harmony that your "outdoor living room" can radiate. Water is always at the heart of such a garden. Discover the possibilities of designing your water garden with our prefabricated pools.

Today, people desire "water as an integral part of the garden" to preserve and revitalize both body and mind. Such a wish does not ask for a swimming pond or swimming pool. Instead, it is about

naturally staged water, stylishly embedded into your personal surroundings. When this water can also be a fully functional pool, it's called D·Line: the prefabricated pool series from RivieraPool. D·Line is the symbiosis of ambiance and functionality. D·Line is absolutely minimalistic in appearance.

Clear lines, clear structures, and numerous chic design options for individualists. Without any disruptive technical elements, this pool always becomes the focal point of the garden, unifying all the elements.