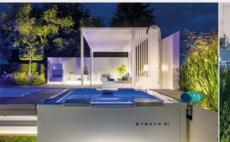

# The new generation

The Strato 2.1 and the new Strato 2.4 whirlpool with 5 seats – portable whirlpools with the maximum of contemporary design.

The elegant, modern, and linear design promotes this pool series to a highlight of your bathroom. The convenient central entry steps, the smart jet equipment and the sophisticated massage areas ensure pure wellness.

These pools are sensational wherever you place them, whether indoor or in the garden, as they use high-quality aluminium panels and have a patented hardtop cover. We use an extremely

high-quality white sanitary acrylic so that the water appears fresh and blue. The pool cladding is available in three colours and two different options: from the highly elegant matt white to anthracite to warm beige. You choose between the sporty "Lite version" with white corner elements or you choose the "Elegance version" – for an elegant and chic design.