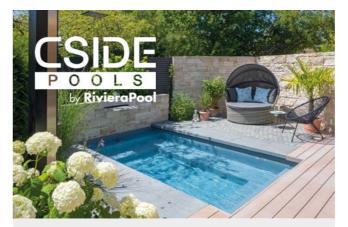

exclusively for RivieraPool:

Neither a swimming pool nor a whirlpool... simply a CSIDE pool.

CSIDE pools are neither whirlpools nor swimming pools, and yet they unite elements of both. Like the large prefabricated pools from RivieraPool, CSIDE pools are made of epoxy acrylate and include optional whirlpool and massage functions. Due to their compact size, they are particularly designed for terraces, small gardens, or even roof terraces: as an AquaLounge for floating and relaxing, as a design element that brings the radiance of shallow water into gardens or as a water playground for children.

Minipools – compact and creative

# CSIDE 21

The perfect compact Mini Pool for any terrace, featuring enough space for four people to cozy up with each other, or two people to comfortably stretch out together, this pool transforms your backyard into a chic AquaLounge that is equally beautiful, functional, and elegant.