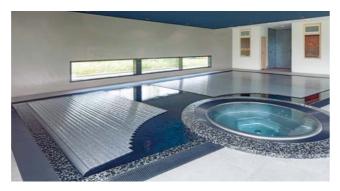

#### PREFABRICATED POOLS

- 7 different models/step-ends
- Pool width 2,70 m, 3,20 m, 3,70 m, 4,70 m
- Various customised combination options
- Made of long-lasting epoxy acrylate
- Rigid sandwich construction with 2 cm insulation in the walls and 3 cm in the floor
- Colours: granicite stone grey, papyrus, silver-grey, white, beach and sea blue
- All fittings made of polished stainless steel
- Vast choice of counter-current and massage systems
- Modern Thermosafe roller shutter covers
- Vast selection of individual extensions: Infinity channel, WetLounge, etc.
- NEW: All D-Line pools now also available factory-fitted with original Ezarri mosaic finish

#### WetLounge "RS" – "Roller Shutter Shaft"

The Linear RS, a classic reimagined. With the roller shutter and stairs situated on one side, there is ample space opposite for ultimate freedom: whether it is for a counter-current system or an infinity edge, the possibilities are endless. This is innovation at its finest.

## Linear RS - simply clever...

- 4 comfortable entry steps with anti-slip profiled surface
- Integrated roller shutter shaft in the entry step
- The top step serves as a shallow water area
- Smart design for comfort and function