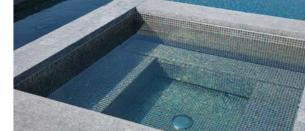

## ICE CUBE – THE ICE CUBE DESIGN PLUNGE POOL

## Contemporary, puristic design

The "IceCube" is a special kind of eye-catcher. With the help of an acrylic overflow edge, the pool looks like an ice cube. Blue LED lighting, in conjunction with sparkling air, creates a unique piece of art in the wellness area.

The overflow channel with the transparent overflow gutter is illuminated. Squared and reduced design the new cold plunge pool perfectly matches contemporary sauna landscapes. Five steps lead into the water,

and the stainless steel handrail takes the sauna guest safely into the water. The underwater lighting ensures a beautiful ambience and also ensures safety at every step.

Straightforward and puristic: Cold Dip "IceCube", the new plunge pool, matches perfectly into modern sauna landscapes.