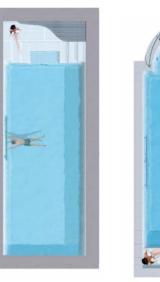

#### The "BARI" steps

More than just a southern Italian port city,
"BARI" represents your individual design option.
Comfortable stairs placed where you desire: whether
it's at the front or on the long side. Enter your pool
as you please – the possibilities are endless...
it's pure sophistication!

#### Combine ...

... the possibilities for combination are endless.
Everything fits together perfectly for your perfect,
private pool – a departure from standard pool offerings:
an Ancona staircase paired with Wetlounge. On the
opposite side, the Linear "RS" entry steps for the whole
family, complete with an integrated roller shutter.

# ANCONA D.Line

LENGTH X WIDTH 5,50 x 2,70 m 6,50 x 3,20 m 8,00 x 3,20 m 10,00 x 3,20 m 8,00 x 3,70 m 10,00 x 3,70 m