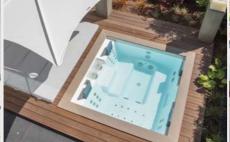

exclusively for RivieraPool:

Neither a swimming pool nor a whirlpool... simply a CSIDE pool.

CSIDE pools are neither whirlpools nor swimming pools, and yet they unite elements of both. Like the large prefabricated pools from RivieraPool, CSIDE pools are made of epoxy acrylate and include optional whirlpool and massage functions. Due to their compact size, they are particularly designed for terraces, small gardens, or even roof terraces: as an AquaLounge for floating and relaxing, as a design element that brings the radiance of shallow water into gardens or as a water playground for children.

Minipools – compact and creative