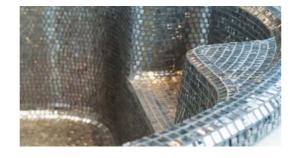

#### The pinnacle of surface quality

Glass mosaic is one of the most durable. high-end surfaces available for swimming pool design. The single mosaic tiles have different tones and thus produce a unique reflection of light and colour to your pool, depending on the angle from which you're looking from and the spectral colour hitting the water surface.

#### **GLASS MOSAIC**

Mosaic designs are among the most in-demand and highly sought-after design features in pools today. This tremendously durable and endlessly beautiful swimming pool surface helps bring a higher level of sophistication to your backyard oasis. Capable of changing the tone and hue of the water depending on which angle you view it from or the lighting surrounding the pool, glass mosaic tile is available in a wide variety of colours, tones, and textures to deliver a unique and brilliant sense of style to your backyard oasis of wellbeing and serenity.