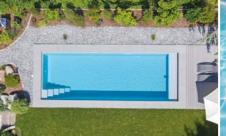

#### PREFABRICATED POOLS

- 7 different models/step-ends
- Pool width 2,70 m, 3,20 m, 3,70 m, 4,70 m
- Various customised combination options
- Made of long-lasting epoxy acrylate
- Rigid sandwich construction with 2 cm insulation in the walls and 3 cm in the floor
- Colours: granicite stone grey, papyrus, silver-grey, white, beach and sea blue
- All fittings made of polished stainless steel
- Vast choice of counter-current and massage systems
- Modern Thermosafe roller shutter covers
- Vast selection of individual extensions: Infinity channel, WetLounge, etc.
- NEW: All D-Line pools now also available factory-fitted with original Ezarri mosaic finish