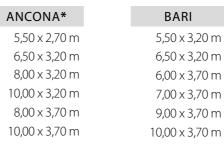

# ANCONA D.Line

LENGTH X WIDTH 5,50 x 2,70 m 6,50 x 3,20 m 8,00 x 3,20 m 10,00 x 3,20 m 8,00 x 3,70 m 10,00 x 3,70 m

# MODENA D-Line

LENGTH X WIDTH 5,50 x 2,70 m 7,25 x 3,20 m 8,25 x 3,20 m 7,75 x 3,70 m 8,75 x 3,70 m 9,75 x 3,70 m 10.75 x 3.70 m 11,75 x 3,70 m