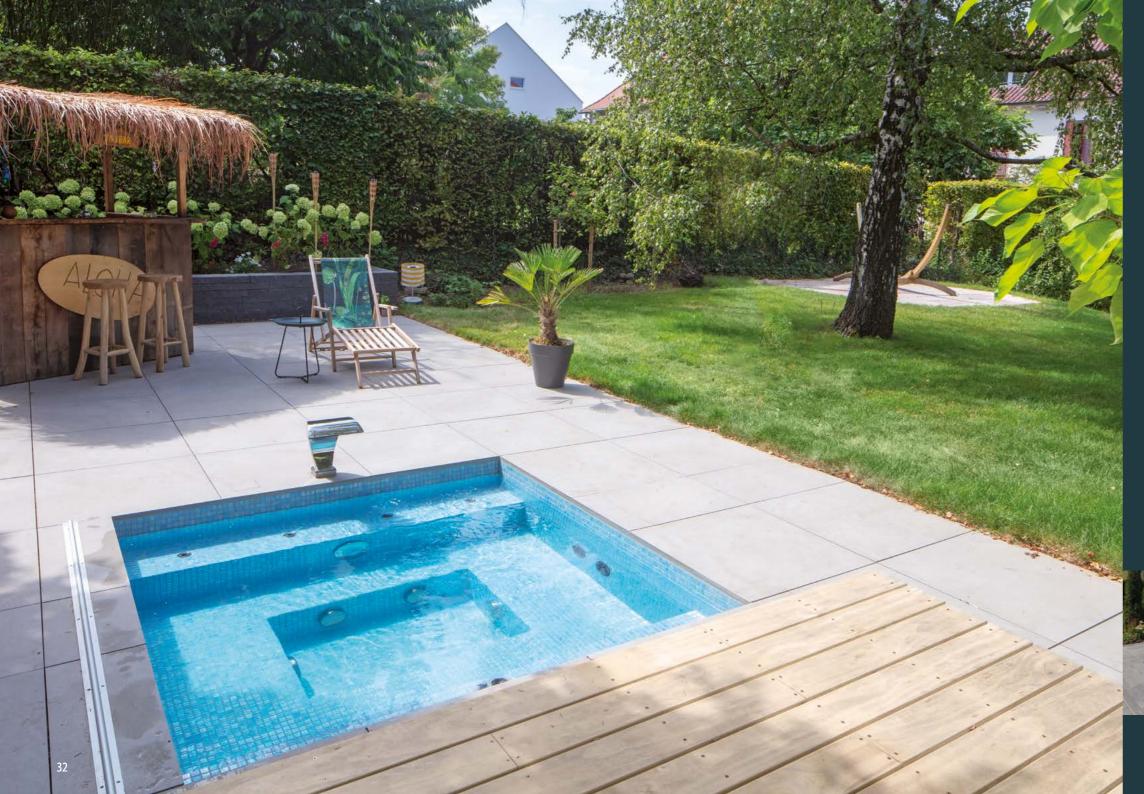

exclusively for RivieraPool:

Neither a swimming pool nor a whirlpool... simply a CSIDE pool.

CSIDE pools are neither whirlpools nor swimming pools, and yet they unite elements of both. Like the large prefabricated pools from RivieraPool, CSIDE pools are made of epoxy acrylate and include optional whirlpool and massage functions. Due to their compact size, they are particularly designed for terraces, small gardens, or even roof terraces: as an AquaLounge for floating and relaxing, as a design element that brings the radiance of shallow water into gardens or as a water playground for children.

Minipools – compact and creative

# CSIDE 37

Transform a normal summer Sunday into a luxurious vacation day for the whole family, or turn an otherwise mild summer evening and a good glass of wine into your own lush and lavish personal oasis. Create an ambience of opulence and relaxation as you indulge in the soothing sounds of moving water and the refreshing feel of crystal-clear water gliding along your skin.