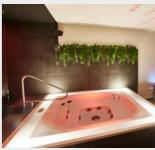

## ICE CUBE – THE ICE CUBE DESIGN PLUNGE POOL

## Contemporary, puristic design

The "IceCube" is a special kind of eye-catcher. With the help of an acrylic overflow edge, the pool looks like an ice cube. Blue LED lighting, in conjunction with sparkling air, creates a unique piece of art in the wellness area.

The overflow channel with the transparent overflow gutter is illuminated. Squared and reduced design the new cold plunge pool perfectly matches contemporary sauna landscapes. Five steps lead into the water,

and the stainless steel handrail takes the sauna guest safely into the water. The underwater lighting ensures a beautiful ambience and also ensures safety at every step.

Straightforward and puristic: Cold Dip "IceCube", the new plunge pool, matches perfectly into modern sauna landscapes.