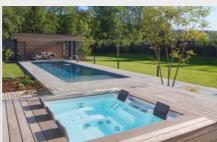

Various extensions make your pool more than just a basin full of water. An infinity channel provides a wide panoramic view, a WetLounge creates a seating and lounging

area for your outdoor furniture, unique light and colour reflections through the use of glass mosaic, everything that makes your pool the highlight of the garden ... These extensions can be used for all prefabricated pools and minipools.

#### PREFABRICATED POOLS

- 7 different models/step-ends
- Pool width 2,70 m, 3,20 m, 3,70 m, 4,70 m
- Various customised combination options
- Made of long-lasting epoxy acrylate
- Rigid sandwich construction with 2 cm insulation in the walls and 3 cm in the floor
- Colours: granicite stone grey, papyrus, silver-grey, white, beach and sea blue
- All fittings made of polished stainless steel
- Vast choice of counter-current and massage systems
- Modern Thermosafe roller shutter covers
- Vast selection of individual extensions: Infinity channel, WetLounge, etc.
- NEW: All D-Line pools now also available factory-fitted with original Ezarri mosaic finish

#### THE DESIGN • LINE – LIVING BY THE WATER ...

The calming effect of water, the empowering tranquility of a well-designed garden, the harmony that your "outdoor living room" can radiate. Water is always at the heart of such a garden. Discover the possibilities of designing your water garden with our prefabricated pools.

Today, people desire "water as an integral part of the garden" to preserve and revitalize both body and mind. Such a wish does not ask for a swimming pond or swimming pool. Instead, it is about

naturally staged water, stylishly embedded into your personal surroundings. When this water can also be a fully functional pool, it's called D·Line: the prefabricated pool series from RivieraPool. D·Line is the symbiosis of ambiance and functionality. D·Line is absolutely minimalistic in appearance.

Clear lines, clear structures, and numerous chic design options for individualists. Without any disruptive technical elements, this pool always becomes the focal point of the garden, unifying all the elements.