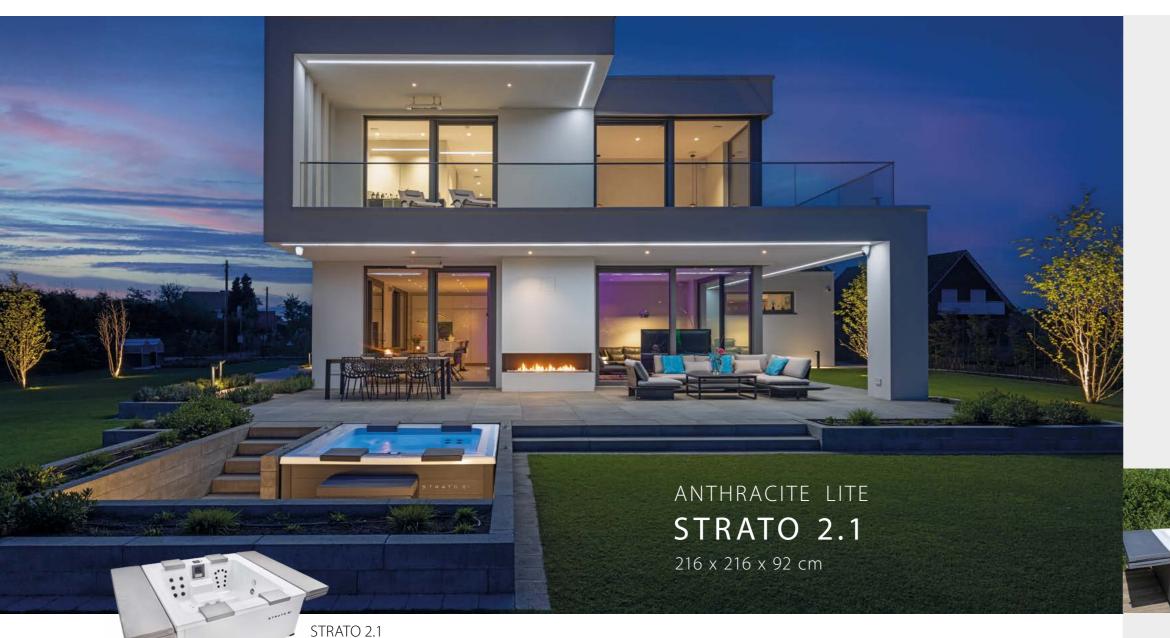

# The new generation

The Strato 2.1 and the new Strato 2.4 whirlpool with 5 seats – portable whirlpools with the maximum of contemporary design.

The elegant, modern, and linear design promotes this pool series to a highlight of your bathroom. The convenient central entry steps, the smart jet equipment and the sophisticated massage areas ensure pure wellness.

These pools are sensational wherever you place them, whether indoor or in the garden, as they use high-quality aluminium panels and have a patented hardtop cover. We use an extremely

high-quality white sanitary acrylic so that the water appears fresh and blue. The pool cladding is available in three colours and two different options: from the highly elegant matt white to anthracite to warm beige. You choose between the sporty "Lite version" with white corner elements or you choose the "Elegance version" – for an elegant and chic design.