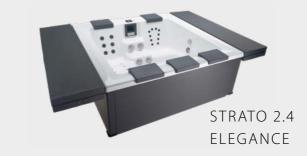

# The new generation

The Strato 2.1 and the new Strato 2.4 whirlpool with 5 seats – portable whirlpools with the maximum of contemporary design.

The elegant, modern, and linear design promotes this pool series to a highlight of your bathroom. The convenient central entry steps, the smart jet equipment and the sophisticated massage areas ensure pure wellness.

These pools are sensational wherever you place them, whether indoor or in the garden, as they use high-quality aluminium panels and have a patented hardtop cover. We use an extremely

high-quality white sanitary acrylic so that the water appears fresh and blue. The pool cladding is available in three colours and two different options: from the highly elegant matt white to anthracite to warm beige. You choose between the sporty "Lite version" with white corner elements or you choose the "Elegance version" – for an elegant and chic design.