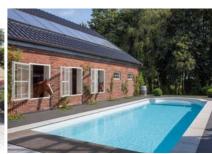

#### PREFABRICATED POOLS

- 7 different models/step-ends
- Pool width 2,70 m, 3,20 m, 3,70 m, 4,70 m
- Various customised combination options
- Made of long-lasting epoxy acrylate
- Rigid sandwich construction with 2 cm insulation in the walls and 3 cm in the floor
- Colours: granicite stone grey, papyrus, silver-grey, white, beach and sea blue
- All fittings made of polished stainless steel
- Vast choice of counter-current and massage systems
- Modern Thermosafe roller shutter covers
- Vast selection of individual extensions: Infinity channel, WetLounge, etc.
- NEW: All D-Line pools now also available factory-fitted with original Ezarri mosaic finish

#### THE DESIGN • LINE – LIVING BY THE WATER ...

The calming effect of water, the empowering tranquility of a well-designed garden, the harmony that your "outdoor living room" can radiate. Water is always at the heart of such a garden. Discover the possibilities of designing your water garden with our prefabricated pools.

Today, people desire "water as an integral part of the garden" to preserve and revitalize both body and mind. Such a wish does not ask for a swimming pond or swimming pool. Instead, it is about

naturally staged water, stylishly embedded into your personal surroundings. When this water can also be a fully functional pool, it's called D·Line: the prefabricated pool series from RivieraPool. D·Line is the symbiosis of ambiance and functionality. D·Line is absolutely minimalistic in appearance.