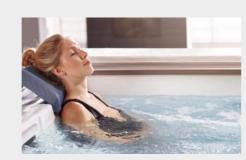

Massage seats with different features and sufficient places for relaxing air bubble massages bring oxygen into the blood. Powerful, punctual or extensive back jets stimulate the circulation and strengthen the muscles.

Elegant, comfortable neck cushions let you forget the stress and give your floating body support. Pure wellness... Indoors or outdoors in top form.

Design at a very high level.