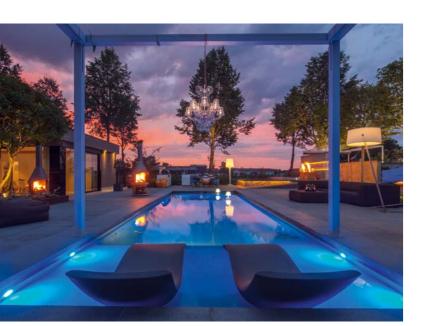

#### THE DESIGN • LINE – LIVING BY THE WATER ...

The calming effect of water, the empowering tranquility of a well-designed garden, the harmony that your "outdoor living room" can radiate. Water is always at the heart of such a garden. Discover the possibilities of designing your water garden with our prefabricated pools.

Today, people desire "water as an integral part of the garden" to preserve and revitalize both body and mind. Such a wish does not ask for a swimming pond or swimming pool. Instead, it is about

naturally staged water, stylishly embedded into your personal surroundings. When this water can also be a fully functional pool, it's called D·Line: the prefabricated pool series from RivieraPool. D·Line is the symbiosis of ambiance and functionality. D·Line is absolutely minimalistic in appearance.

Clear lines, clear structures, and numerous chic design options for individualists. Without any disruptive technical elements, this pool always becomes the focal point of the garden, unifying all the elements.

# The DESIGN - D-Line

The Design-Line has long been synonymous with straight lines, consistent design, and modern aesthetics: It offers timeless design for the finest in your wellness area or outdoor living space. The D•Line has once again undergone a transformation.