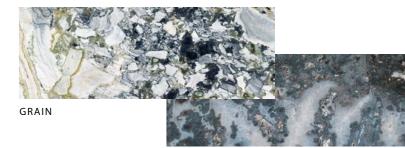

#### CHOOSE FROM 5 COLLECTIONS:

can be found under:

The 'ZEN' series impresses with its natural stone look, while the 'Iridescent', 'Cocktail', 'Space' and 'METAL' series feature reflective, iridescent effects. This

Scorpio

Capricorn

www.ezarri.com

Mosaic size: 25 x 25 mm

Other collections and colours on request (surcharge).

Fbano