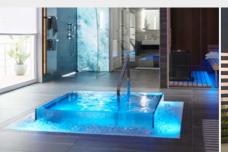

## ICE CUBE – THE ICE CUBE DESIGN PLUNGE POOL

## Contemporary, puristic design

The "IceCube" is a special kind of eye-catcher. With the help of an acrylic overflow edge, the pool looks like an ice cube. Blue LED lighting, in conjunction with sparkling air, creates a unique piece of art in the wellness area.

The overflow channel with the transparent overflow gutter is illuminated. Squared and reduced design the new cold plunge pool perfectly matches contemporary sauna landscapes. Five steps lead into the water,

and the stainless steel handrail takes the sauna guest safely into the water. The underwater lighting ensures a beautiful ambience and also ensures safety at every step.

Straightforward and puristic: Cold Dip "IceCube", the new plunge pool, matches perfectly into modern sauna landscapes.