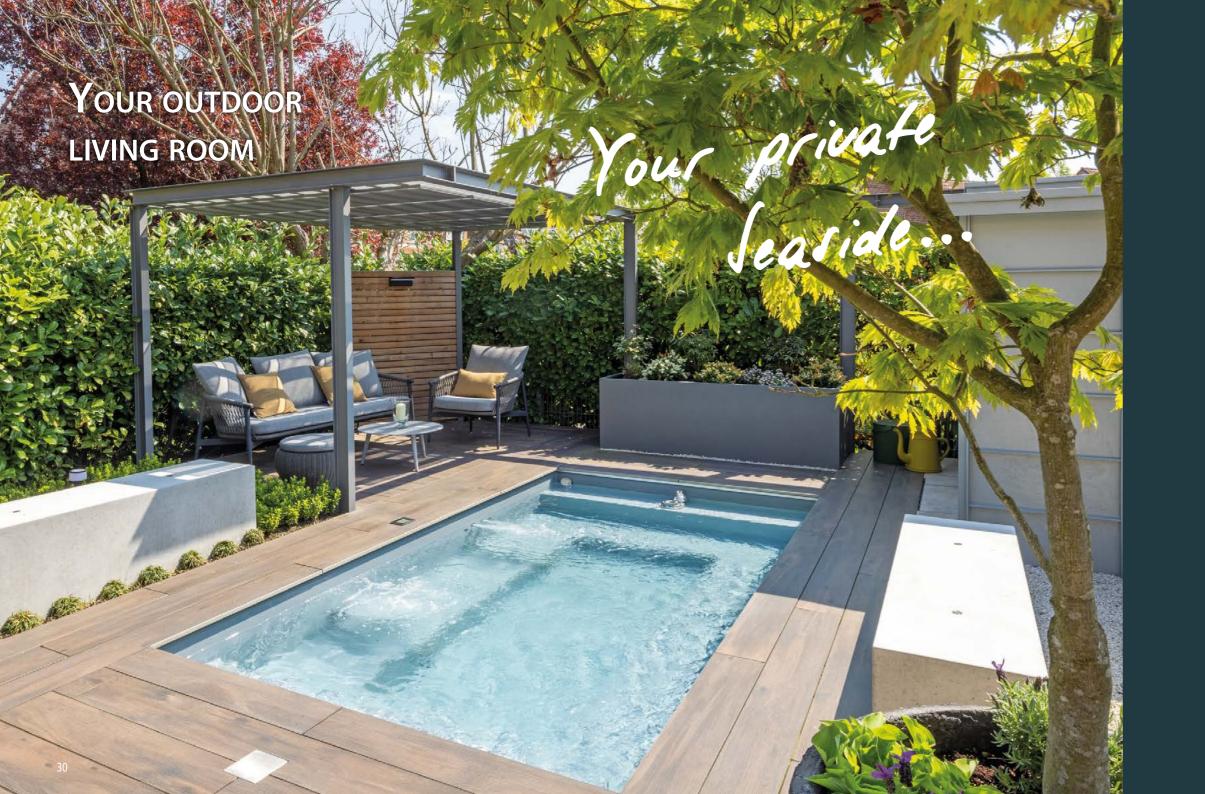

#### THE DESIGN • LINE – LIVING BY THE WATER ...

The calming effect of water, the empowering tranquility of a well-designed garden, the harmony that your "outdoor living room" can radiate. Water is always at the heart of such a garden. Discover the possibilities of designing your water garden with our prefabricated pools.

Today, people desire "water as an integral part of the garden" to preserve and revitalize both body and mind. Such a wish does not ask for a swimming pond or swimming pool. Instead, it is about

naturally staged water, stylishly embedded into your personal surroundings. When this water can also be a fully functional pool, it's called D·Line: the prefabricated pool series from RivieraPool. D·Line is the symbiosis of ambiance and functionality. D·Line is absolutely minimalistic in appearance.

Clear lines, clear structures, and numerous chic design options for individualists. Without any disruptive technical elements, this pool always becomes the focal point of the garden, unifying all the elements.