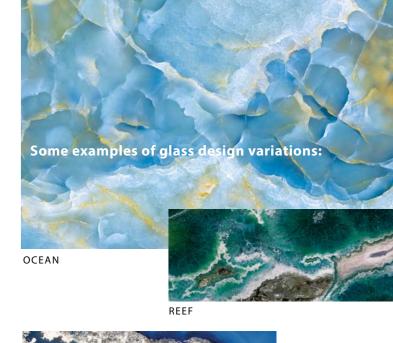

#### CHOOSE FROM 5 COLLECTIONS:

can be found under:

The 'ZEN' series impresses with its natural stone look, while the 'Iridescent', 'Cocktail', 'Space' and 'METAL' series feature reflective, iridescent effects. This

#### Zen

Dolorite

original.

Cocktail

Due to the printing process,

samples is not true to the

the representation of the colour

Creamstone