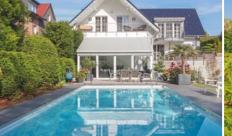

# Design - Quality - Functionality

**DESIGN** 

All RivieraPool products are characterised by clear lines, clear structures, and many design details. Without disruptive technical elements, our products are always the focus and give a lot of freedom for individual integration into your planning, whether for building projects or your own private wellness oasis.

Various extensions make your pool more than just a basin full of water. An infinity channel provides a wide panoramic view, a WetLounge creates a seating and lounging

area for your outdoor furniture, unique light and colour reflections through the use of glass mosaic, everything that makes your pool the highlight of the garden ... These extensions can be used for all prefabricated pools and minipools.