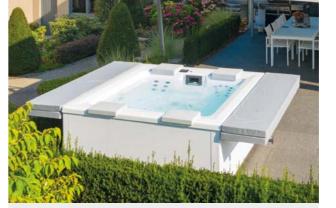

#### PREFABRICATED POOLS

- 7 different models/step-ends
- Pool width 2,70 m, 3,20 m, 3,70 m, 4,70 m
- Various customised combination options
- Made of long-lasting epoxy acrylate
- Rigid sandwich construction with 2 cm insulation in the walls and 3 cm in the floor
- Colours: granicite stone grey, papyrus, silver-grey, white, beach and sea blue
- All fittings made of polished stainless steel
- Vast choice of counter-current and massage systems
- Modern Thermosafe roller shutter covers
- Vast selection of individual extensions: Infinity channel, WetLounge, etc.
- NEW: All D-Line pools now also available factory-fitted with original Ezarri mosaic finish

#### MOSAIC POOLS

- Custom-made: Pool width and length can be selected individually
- Acrylic glass windows: side windows, bottom window, customised overflows on request
- Factory tiled, glass mosaic surface
   Huge colour selection at www.ezarri.com
   or www.sicis.com
- Modern entry-steps
- Integrated roller shutter systems
- Overflow channels and infinity solutions
- Individual massage and counter-current options
- Modern lighting concepts
- NEW: MLine whirlpools
   Customised individuality.
   We can even manufacture corner pools and side steps on request