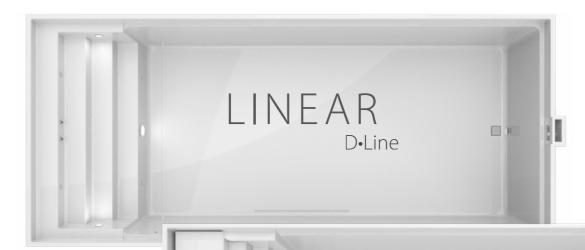

## Straight and simple

- 4 comfortable entry steps with anti-slip profiled surface
- Puristic design
- Comfortable
- Versatile

LINEAR RS

• Optional roller shutter systems available

## Linear RS - simply clever...

- 4 comfortable entry steps with anti-slip profiled surface
- Integrated roller shutter shaft in the entry step
- The top step serves as a shallow water area
- Smart design for comfort and function