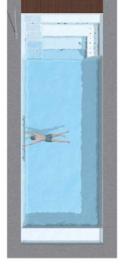

#### PREFABRICATED POOLS

- 7 different models/step-ends
- Pool width 2,70 m, 3,20 m, 3,70 m, 4,70 m
- Various customised combination options
- Made of long-lasting epoxy acrylate
- Rigid sandwich construction with 2 cm insulation in the walls and 3 cm in the floor
- Colours: granicite stone grey, papyrus, silver-grey, white, beach and sea blue
- All fittings made of polished stainless steel
- Vast choice of counter-current and massage systems
- Modern Thermosafe roller shutter covers
- Vast selection of individual extensions: Infinity channel, WetLounge, etc.
- NEW: All D-Line pools now also available factory-fitted with original Ezarri mosaic finish

### Five steps: Chic and subtle

- 5 straight entry steps with an anti-slip profiled surface
- Maximum swimming length
- Minimalistic, timeless design
- Optional roller shutter systems available
- Available with factory-fitted glass mosaic finish on request (see illustration below right)

## Elegant design, high functionality

- Safe 6 entry steps with anti-slip profiled surface
- Comfortable seating and lounging areas
- Fitness-pool with optional massage and counter-current units
- Family pool
- Optional roller shutter systems available
- Available with factory-fitted glass mosaic finish on request (see illustration below left)