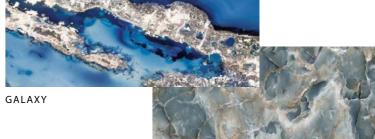

#### CHOOSE FROM 5 COLLECTIONS:

can be found under:

The 'ZEN' series impresses with its natural stone look, while the 'Iridescent', 'Cocktail', 'Space' and 'METAL' series feature reflective, iridescent effects. This

Bali Stone

Tomahawk

Green Pearl

Cuarzo

Esmeralda

Jade

*Iridescent* 

Space