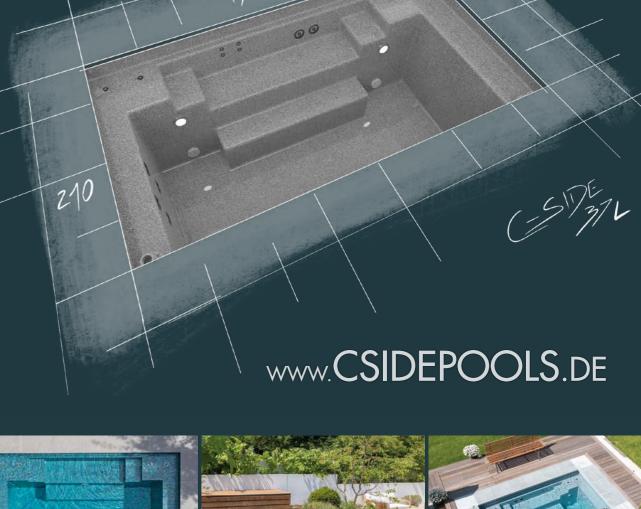

# CSIDE 37 L

Enjoy a beautiful sunset for two as you lounge alongside the comfortable entry along the long side of the pool. This intelligently designed pool entryway doubles as a comfortable seating area for you and someone dear to cozy up to as you cool off on a hot summer day.

- · MASSAGE SEATS
- · AQUA WALKING FEATURE AVAILABLE WITH OUR OPTIONAL AQUA FUN MASSAGE SYSTEM
- · POOL IS 127 CM DEEP FOR TOTAL IMMERSION
- · SHALLOW WATER SEATING AREAS ON THE STAIRS

DIMENSIONS 370 cm x 210 cm x 127 cm CAPACITY approx. 6.200 Litres WEIGHT approx. 300 kg