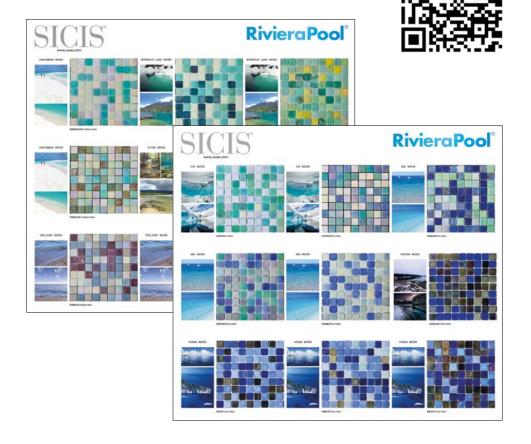

SICIS stands for mosaic craftsmanship at the highest level worldwide. We have made a pre-selection of colours for you to make it easier for you to choose. You can now choose

from 84 colours from the Murano Smalto, Iridium and Natural collections. In addition, you can choose from 18 colour blends produced exclusively for RivieraPool.

## Choose from the fascinating SICIS collections ...

84 colours from the following Sicis collections are available:

- Murano Smalto
- Iridium
- Natural

SICIS

**Riviera**Pool

Be inspired by 18 SICIS colour mixes produced