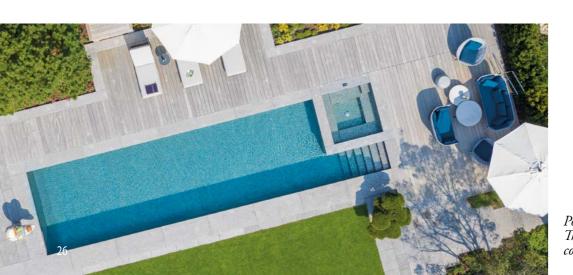

## Prefabricated mosaic pools

Design, quality, and functionality in perfection, our key performance in our MLine series.

Tailor made, exactly as needed, individually equipped with a wide variety of optional equipment according to your wishes and finally tiled with a mosaic of your choice. The MLine series fulfils all your needs. Whether a 20-meter swimming channel, a classic swimming pool with dimensions according to your specifications or a bespoke whirlpool. Whether skimmer or overflow pool. Modern lighting concepts, acrylic glass panels, high-quality massage and counter-current systems, relaxation and lounging areas... the possibilities

are almost unlimited. We manufacture your dream pool individually and deliver the complete swimming pool in one piece-ready-made, including with mosaic from our factory. Our professional partner companies take care of the installation on site – quickly, smoothly, and perfectly.