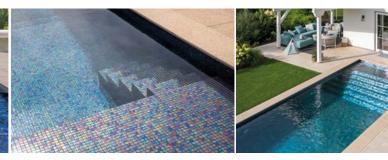

#### The pinnacle of surface quality

Glass mosaic is one of the most durable. high-end surfaces available for swimming pool design. The single mosaic tiles have different tones and thus produce a unique reflection of light and colour to your pool, depending on the angle from which you're looking from and the spectral colour hitting the water surface.

Ezarri is one of the most renowned European manufacturers of swimming pool mosaics - we have been working successfully with Ezarri for many years. The material is of very high quality and enables a wide range of design options.

#### **GLASS MOSAIC**

Mosaic designs are among the most in-demand and highly sought-after design features in pools today. This tremendously durable and endlessly beautiful swimming pool surface helps bring a higher level of sophistication to your backyard oasis. Capable of changing the tone and hue of the water depending on which angle you view it from or the lighting surrounding the pool, glass mosaic tile is available in a wide variety of colours, tones, and textures to deliver a unique and brilliant sense of style to your backyard oasis of wellbeing and serenity.