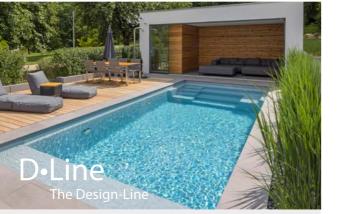

#### THE DESIGN • LINE – LIVING BY THE WATER ...

The calming effect of water, the empowering tranquility of a well-designed garden, the harmony that your "outdoor living room" can radiate. Water is always at the heart of such a garden. Discover the possibilities of designing your water garden with our prefabricated pools.

Today, people desire "water as an integral part of the garden" to preserve and revitalize both body and mind. Such a wish does not ask for a swimming pond or swimming pool. Instead, it is about

naturally staged water, stylishly embedded into your personal surroundings. When this water can also be a fully functional pool, it's called D·Line: the prefabricated pool series from RivieraPool. D·Line is the symbiosis of ambiance and functionality. D·Line is absolutely minimalistic in appearance.

Clear lines, clear structures, and numerous chic design options for individualists. Without any disruptive technical elements, this pool always becomes the focal point of the garden, unifying all the elements.

# The DESIGN - D-Line

The Design-Line has long been synonymous with straight lines, consistent design, and modern aesthetics: It offers timeless design for the finest in your wellness area or outdoor living space. The D•Line has once again undergone a transformation.