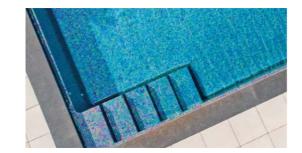

### Five steps: Chic and subtle

- 5 straight entry steps with an anti-slip profiled surface
- Maximum swimming length
- Minimalistic, timeless design
- Optional roller shutter systems available
- Available with factory-fitted glass mosaic finish on request (see illustration below right)

### The variable entry step

- Floating 5-step staircase with anti-slip profiled surface
- Straightforward, timeless and minimalist
- Individual design options:
   One or more stairs ...
   On the front or on the long side as you wish!
- Maximum swimming length
- Optional roller shutter systems available