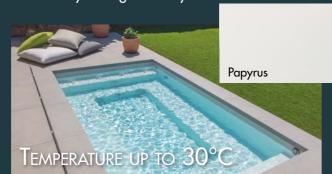

#### **PAPYRUS**

A chic, classic, and easy to maintain colour, Papyrus allows the crisp, clean lines and elegant design of your pool shine while the colour effortlessly blends in with the scenery. Transforming the colour of the water into a radiant blue, Papyrus compliments almost any natural background or landscaping, and is the ideal companion for your backyard water garden.