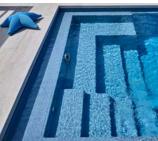

#### The "BARI" steps

More than just a southern Italian port city,
"BARI" represents your individual design option.
Comfortable stairs placed where you desire: whether
it's at the front or on the long side. Enter your pool
as you please – the possibilities are endless...
it's pure sophistication!

#### Combine ...

... the possibilities for combination are endless.
Everything fits together perfectly for your perfect,
private pool – a departure from standard pool offerings:
an Ancona staircase paired with Wetlounge. On the
opposite side, the Linear "RS" entry steps for the whole
family, complete with an integrated roller shutter.