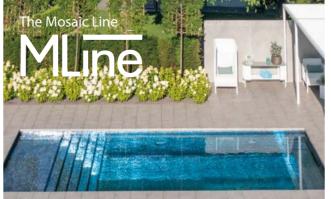

## Prefabricated mosaic pools

Design, quality, and functionality in perfection, our key performance in our MLine series.

Tailor made, exactly as needed, individually equipped with a wide variety of optional equipment according to your wishes and finally tiled with a mosaic of your choice. The MLine series fulfils all your needs. Whether a 20-meter swimming channel, a classic swimming pool with dimensions according to your specifications or a bespoke whirlpool. Whether skimmer or overflow pool. Modern lighting concepts, acrylic glass panels, high-quality massage and counter-current systems, relaxation and lounging areas... the possibilities

are almost unlimited. We manufacture your dream pool individually and deliver the complete swimming pool in one piece-ready-made, including with mosaic from our factory. Our professional partner companies take care of the installation on site – quickly, smoothly, and perfectly.

MLine with WetLounge (special construction)