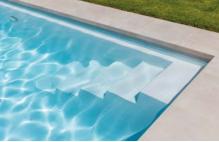

### Five steps: Chic and subtle

- 5 straight entry steps with an anti-slip profiled surface
- Maximum swimming length
- Minimalistic, timeless design
- Optional roller shutter systems available
- Available with factory-fitted glass mosaic finish on request (see illustration below right)

### The variable entry step

- Floating 5-step staircase with anti-slip profiled surface
- Straightforward, timeless and minimalist
- Individual design options:
   One or more stairs ...
   On the front or on the long side as you wish!
- Maximum swimming length
- Optional roller shutter systems available