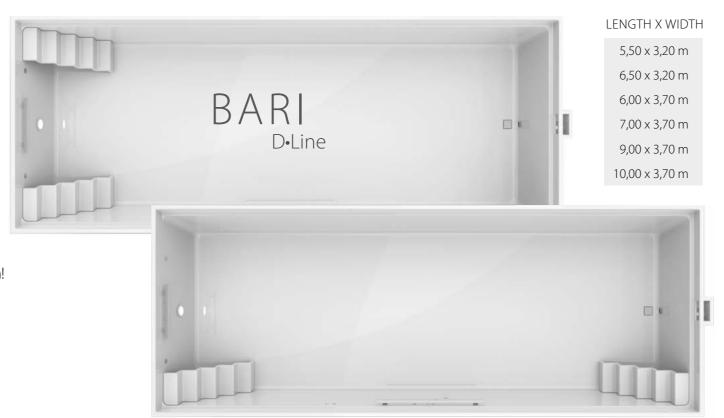

#### The "BARI" steps

More than just a southern Italian port city,
"BARI" represents your individual design option.
Comfortable stairs placed where you desire: whether
it's at the front or on the long side. Enter your pool
as you please – the possibilities are endless...
it's pure sophistication!

# ANCONA D.Line

LENGTH X WIDTH 5,50 x 2,70 m 6,50 x 3,20 m 8,00 x 3,20 m 10,00 x 3,20 m 8,00 x 3,70 m 10,00 x 3,70 m