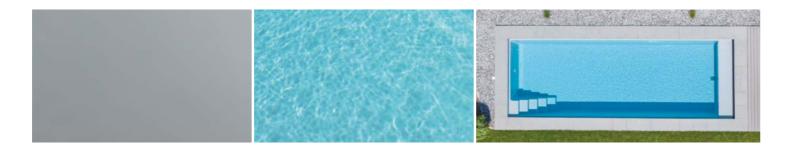

### Granicite stone grey

- Characteristic natural stone look
- Looks bright and fresh in the sun, with strong blue water

- Modern and yet timeless
- The water radiates a strong blue colour and gives depth
- Especially easy to maintain

### White

- Soft blue inherent colour
- The water appears bright and fresh -White produces the brightest water colour