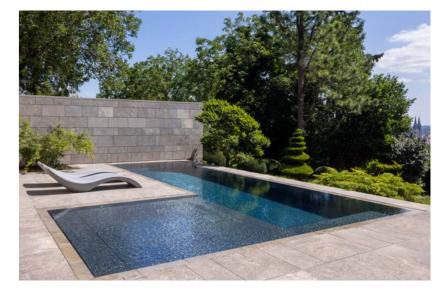

Various extensions make your pool more than just a basin full of water. An infinity channel provides a wide panoramic view, a WetLounge creates a seating and lounging

area for your outdoor furniture, unique light and colour reflections through the use of glass mosaic, everything that makes your pool the highlight of the garden ... These extensions can be used for all prefabricated pools and minipools.

#### THE DESIGN • LINE – LIVING BY THE WATER ...

The calming effect of water, the empowering tranquility of a well-designed garden, the harmony that your "outdoor living room" can radiate. Water is always at the heart of such a garden. Discover the possibilities of designing your water garden with our prefabricated pools.

Today, people desire "water as an integral part of the garden" to preserve and revitalize both body and mind. Such a wish does not ask for a swimming pond or swimming pool. Instead, it is about

naturally staged water, stylishly embedded into your personal surroundings. When this water can also be a fully functional pool, it's called D·Line: the prefabricated pool series from RivieraPool. D·Line is the symbiosis of ambiance and functionality. D·Line is absolutely minimalistic in appearance.

Clear lines, clear structures, and numerous chic design options for individualists. Without any disruptive technical elements, this pool always becomes the focal point of the garden, unifying all the elements.