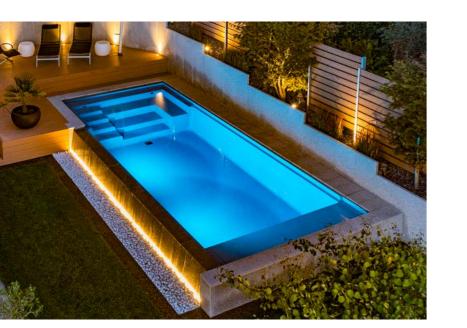

INFINITY POOLS

... FOR A PANORAMIC VIEW

MOSAIC TILES FROM EZARRI

STONE COVERED OVERFLOW CHANNEL

PRODUCTION

WAREHOUSE

#### PREFABRICATED POOLS

- 7 different models/step-ends
- Pool width 2,70 m, 3,20 m, 3,70 m, 4,70 m
- Various customised combination options
- Made of long-lasting epoxy acrylate
- Rigid sandwich construction with 2 cm insulation in the walls and 3 cm in the floor
- Colours: granicite stone grey, papyrus, silver-grey, white, beach and sea blue
- All fittings made of polished stainless steel
- Vast choice of counter-current and massage systems
- Modern Thermosafe roller shutter covers
- Vast selection of individual extensions: Infinity channel, WetLounge, etc.
- NEW: All D-Line pools now also available factory-fitted with original Ezarri mosaic finish