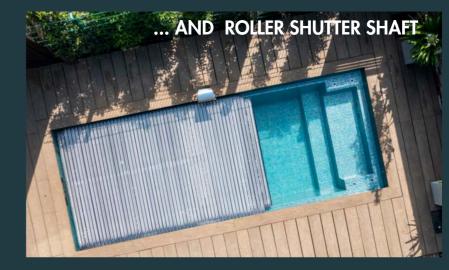

#### WetLounge "RS" – "Roller Shutter Shaft"

The Linear RS, a classic reimagined. With the roller shutter and stairs situated on one side, there is ample space opposite for ultimate freedom: whether it is for a counter-current system or an infinity edge, the possibilities are endless. This is innovation at its finest.

## Linear RS - simply clever...

- 4 comfortable entry steps with anti-slip profiled surface
- Integrated roller shutter shaft in the entry step
- The top step serves as a shallow water area
- Smart design for comfort and function

## Versatile and stylish

- Modern design
- 2-sided access with 4 spacoius steps
- Seating steps for 2 people
- Integrated roller shutter shaft in the entry step
- The top step serves as a shallow water area