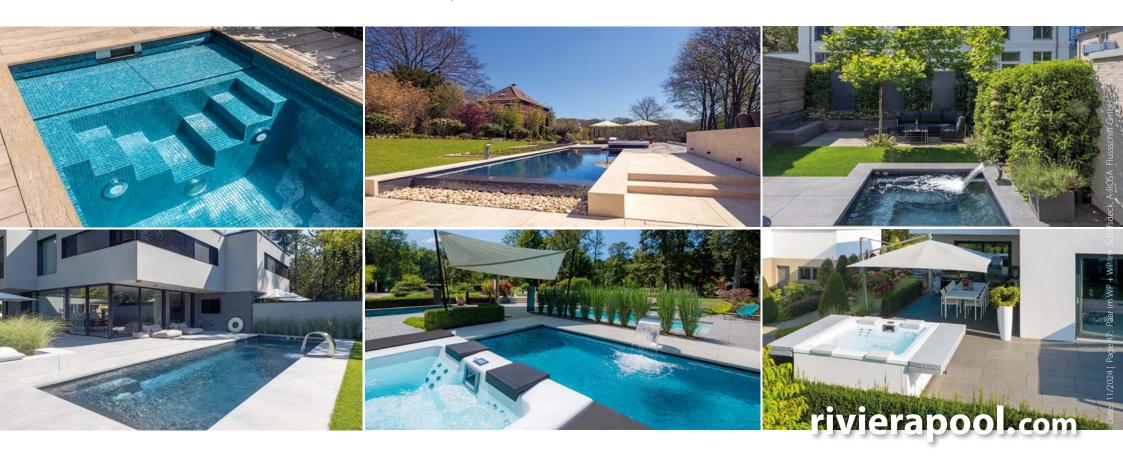

# Design - Quality - Functionality

**DESIGN** 

All RivieraPool products are characterised by clear lines, clear structures, and many design details. Without disruptive technical elements, our products are always the focus and give a lot of freedom for individual integration into your planning, whether for building projects or your own private wellness oasis.

Various extensions make your pool more than just a basin full of water. An infinity channel provides a wide panoramic view, a WetLounge creates a seating and lounging

area for your outdoor furniture, unique light and colour reflections through the use of glass mosaic, everything that makes your pool the highlight of the garden ... These extensions can be used for all prefabricated pools and minipools.