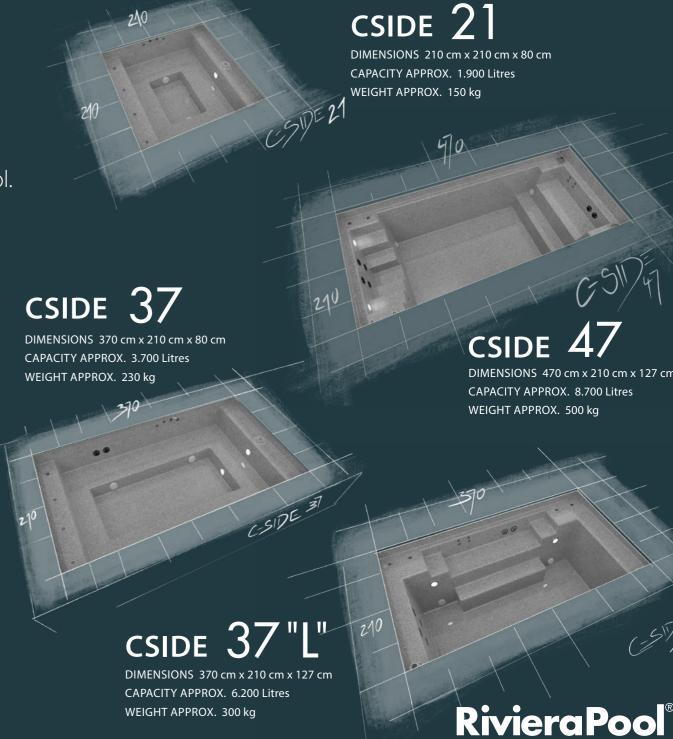

# CSIDE 21

The perfect compact Mini Pool for any terrace, featuring enough space for four people to cozy up with each other, or two people to comfortably stretch out together, this pool transforms your backyard into a chic AquaLounge that is equally beautiful, functional, and elegant.

- · MASSAGE SEATS
- · 80 CM DEEP
- · LUXURIOUS SEAT BENCH
- · RELAXATION ZONES ON TWO SIDES OF THE POOL
- ·THE IDEAL SITTING POOL

DIMENSIONS 210 cm x 210 cm x 80 cm

CAPACITY approx. 1.900 Litres

Weight approx. 150 kg

# CSIDE 37

Transform a normal summer Sunday into a luxurious vacation day for the whole family, or turn an otherwise mild summer evening and a good glass of wine into your own lush and lavish personal oasis. Create an ambience of opulence and relaxation as you indulge in the soothing sounds of moving water and the refreshing feel of crystal-clear water gliding along your skin.

- · MASSAGE SEATS
- · 80 CM DEEP
- · LUXURIOUS SEAT BENCH
- · RELAXATION ZONES ON TWO SIDES OF THE POOL

DIMENSIONS 370 cm x 210 cm x 80 cm
CAPACITY approx. 3.700 Litres
WEIGHT approx. 230 kg

**RivieraPool®** 

# CSIDE 37 L

Enjoy a beautiful sunset for two as you lounge alongside the comfortable entry along the long side of the pool. This intelligently designed pool entryway doubles as a comfortable seating area for you and someone dear to cozy up to as you cool off on a hot summer day.

- · MASSAGE SEATS
- · AQUA WALKING FEATURE AVAILABLE WITH OUR OPTIONAL AQUA FUN MASSAGE SYSTEM
- · POOL IS 127 CM DEEP FOR TOTAL IMMERSION
- · SHALLOW WATER SEATING AREAS ON THE STAIRS

DIMENSIONS 370 cm x 210 cm x 127 cm CAPACITY approx. 6.200 Litres WEIGHT approx. 300 kg

# CSIDE 47

Experience sunbathing and swimming fun for the whole family right from the comfort of your own garden. Enjoy the cool, crisp, refreshing water as you lounge in comfort within your own little piece of paradise. Our CSIDE 47 offers subtle design that is sleek, chic, and stylish while also providing an unsurpassed ambience and elegance for you, your family, and your guests.

- · MASSAGE SEATS
- · AQUA FUN MASSAGE SYSTEM
- · POOL IS 127 CM DEEP FOR TOTAL IMMERSION
- · SHALLOW WATER SEATING AREAS ON THE STAIRS

DIMENSIONS 470 cm x 210 cm x 127 cm

CAPACITY approx. 8.700 Litres

WEIGHT approx. 500 kg