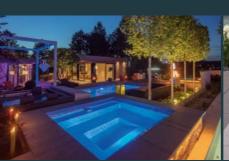

#### PREFABRICATED POOLS

- 7 different models/step-ends
- Pool width 2,70 m, 3,20 m, 3,70 m, 4,70 m
- Various customised combination options
- Made of long-lasting epoxy acrylate
- Rigid sandwich construction with 2 cm insulation in the walls and 3 cm in the floor
- Colours: granicite stone grey, papyrus, silver-grey, white, beach and sea blue
- All fittings made of polished stainless steel
- Vast choice of counter-current and massage systems
- Modern Thermosafe roller shutter covers
- Vast selection of individual extensions: Infinity channel, WetLounge, etc.
- NEW: All D-Line pools now also available factory-fitted with original Ezarri mosaic finish

#### MINIPOOLS

- 4 compact and creative models
- Plug & play prefabricated pools made of durable epoxy acrylate
- Colours: granicite stone grey, silver-grey & papyrus
- Surface in glass mosaic, factory tiled, optionally avaliable. Huge colour selection at www.ezarri.com
- Easy and uncomplicated installation due to preinstalled components such as filtration, lighting, massage equipment, technique shaft, etc.
- Delivered pre-plumbed No sewer connection required
- Individual equipment such as vertical inlet nozzles, cascades, massage nozzles, etc.
- Suitable for any sized backyard garden AquaLiving for your home
- Cover with rail-mounted sliding terrace. It couldn't be more elegant and sturdy
- NEW: Customised features and extensions.
   Design your own CSide oasis