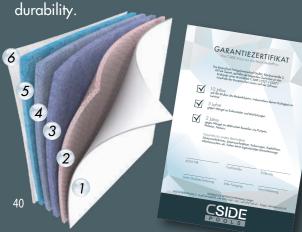

# MADE OF EPOXY ACRYLATE TO DELIVER LONG-LASTING RESISTANCE AND DURABILITY

- Duracolor 90 HD the synthetic, high-density paint carrier layer specifically developed for heavily used pool surfaces.
- Pine cell layer to minimise fibre prints along the high-gloss surface, creating a smoother, easier to care-for pool surface
- Robust carrier layer formulated with high strength fibre mats and chemically durable fibrealass.
- Fortified fine fibreglass layer as its structural base
- Ceramic coupling layer designed to create a homogenous and durable structure. All layers are embedded in resilient epoxy acrylate.
- Powerful outer layer designed to contain, compress, and encapsulate all layers. Delivering superior structure stability, each pool is reinforced with steel inserts to ensure ultimate