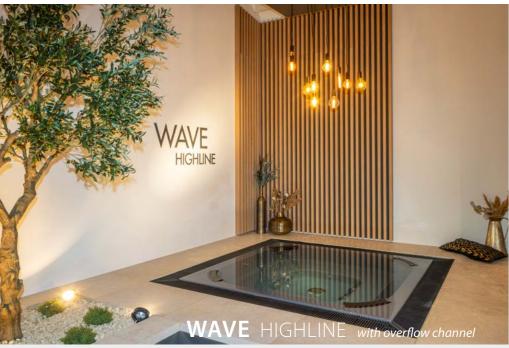

## INGROUND SPAS - SQUARED DESIGN

254 x 254 x 77 cm

The WAVE HIGHLINE is a square whirlpool model with or without an overflow channel. Our whirlpool models STRATO 2.0 and the larger STRATO 2.3 also stand for an exceptionally modern and straightforward design.

The high water level of these whirlpools makes them an excellent choice

in private and public wellness areas. The pools offer a large range of water massage systems and air massage

WAVE HIGHLINE

**STRATO 2.0** 194 x 194 x 80 cm